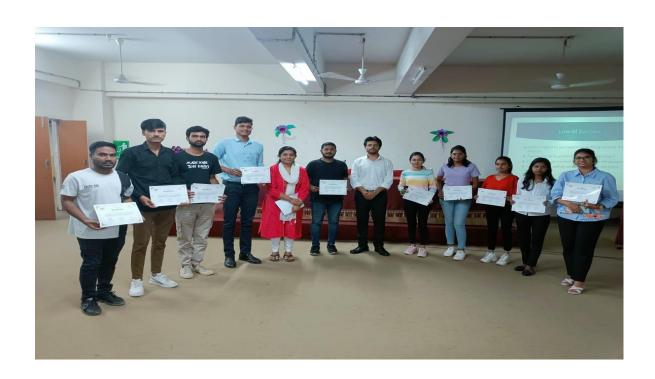

| 11 | On the occasion of 'Restart a Heart Day' - G.L on 'CPR training' by Dr Seema Kedkar (HOD, Cardio, Sinhgad Medical College) | 25 <sup>th</sup> October 2023  |
|----|----------------------------------------------------------------------------------------------------------------------------|--------------------------------|
|    | by Di Seema Redkai (110D), Cardio, Shinigad Medicai Conege)                                                                |                                |
| 12 | Guest Session on Problem Solving and Ideation Workshop                                                                     | 26 <sup>th</sup> October 2023: |
| 13 | Road safety Awareness drive organized under Institute Social                                                               | 30th October 2023.             |
|    | Responsibility Cell "Prayas".                                                                                              |                                |
| 14 | E-waste and plastic waste collection drive organized under                                                                 | 5th November 2023              |
|    | SKNSSBM's Institute Social Responsibility Cell "Prayas".                                                                   |                                |
| 15 | Stress Management Workshop                                                                                                 | 24 Nov.:                       |
| 16 | Street Play performed by students at RTO, Pune and Pimpri                                                                  | 25 <sup>th</sup> January 2024  |
|    | Chinchwad RTO Office organized under Institute Social                                                                      |                                |
|    | Responsibility Cell "Prayas".                                                                                              |                                |
| 17 | Health awareness session on the occasion of Women's Day                                                                    | 7th March 2024                 |
|    | celebration.                                                                                                               |                                |
| 18 | Workshop on Human Rights, Indian Judiciary System and                                                                      | 27th March 2024                |
|    | Constitution of India                                                                                                      |                                |
|    |                                                                                                                            |                                |