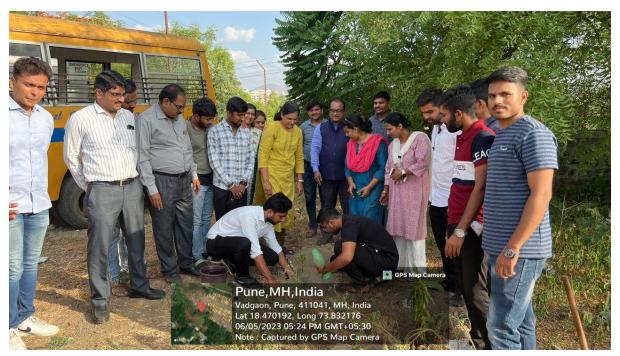

organized by Adar Poonawala Clean City Initiative whenever we are informed. "Tree Plantation Activity" was organized on account of World Environment Day 5<sup>th</sup> June 2023 in association with other organizations (Pune Municipal Corporation ) where our students did cleanliness of the main area of Kothrud ,Pune. They planted the trees with government officials and dignitaries of invited for this event.

SKN Sinhgad School of Business Management every year carries out Tree Plantation activity with Staff and students through our Institute Social Responsibility cell "PRAYTNA " *join hands for the social cause*. Director madam thanked all staff and students to take this initiative.Dr.Roza Parashar Faculty coordinator informed the Estate Office -Sinhgad Institutes Vadgaon campus to help in identifying the place for Tree plantation in campus and Estate office provided help for staff in arranging this activity smoothly with required things for this activity.