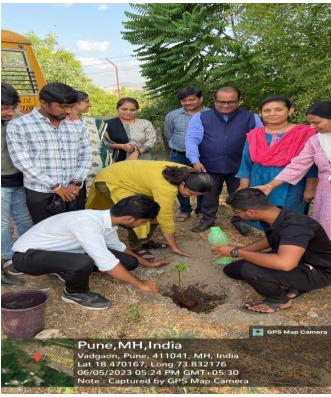

organized by Adar Poonawala Clean City Initiative whenever we are informed. "Tree Plantation Activity" was organized on account of World Environment Day 5<sup>th</sup> June 2023 in association with other organizations (Pune Municipal Corporation ) where our students did cleanliness of the main area of Kothrud ,Pune. They planted the trees with government officials and dignitaries of invited for this event.

SKN Sinhgad School of Business Management every year carries out Tree Plantation activity with Staff and students through our Institute Social Responsibility cell "PRAYTNA " *join hands for the social cause*. Director madam thanked all staff and students to take this initiative.Dr.Roza Parashar Faculty coordinator informed the Estate Office -Sinhgad Institutes Vadgaon campus to help in identifying the place for Tree plantation in campus and Estate office provided help for staff in arranging this activity smoothly with required things for this activity.