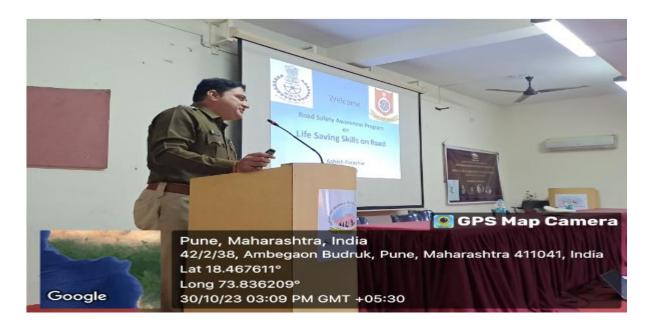

| 11 | On the occasion of 'Restart a Heart Day' - G.L on 'CPR training' by Dr Seema Kedkar (HOD, Cardio, Sinhgad Medical College) | 25 <sup>th</sup> October 2023  |
|----|----------------------------------------------------------------------------------------------------------------------------|--------------------------------|
|    | by Di Seema Redkai (110D), Cardio, Shinigad Medicai Conege)                                                                |                                |
| 12 | Guest Session on Problem Solving and Ideation Workshop                                                                     | 26 <sup>th</sup> October 2023: |
| 13 | Road safety Awareness drive organized under Institute Social                                                               | 30th October 2023.             |
|    | Responsibility Cell "Prayas".                                                                                              |                                |
| 14 | E-waste and plastic waste collection drive organized under                                                                 | 5th November 2023              |
|    | SKNSSBM's Institute Social Responsibility Cell "Prayas".                                                                   |                                |
| 15 | Stress Management Workshop                                                                                                 | 24 Nov.:                       |
| 16 | Street Play performed by students at RTO, Pune and Pimpri                                                                  | 25 <sup>th</sup> January 2024  |
|    | Chinchwad RTO Office organized under Institute Social                                                                      |                                |
|    | Responsibility Cell "Prayas".                                                                                              |                                |
| 17 | Health awareness session on the occasion of Women's Day                                                                    | 7th March 2024                 |
|    | celebration.                                                                                                               |                                |
| 18 | Workshop on Human Rights, Indian Judiciary System and                                                                      | 27th March 2024                |
|    | Constitution of India                                                                                                      |                                |
|    |                                                                                                                            |                                |