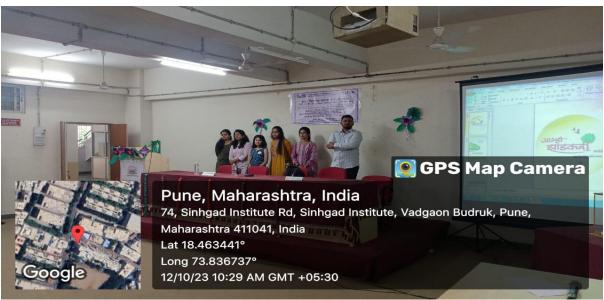

| Sinhgad Technical Education Society's              |                                                                   |  |  |  |  |  |  |
|----------------------------------------------------|-------------------------------------------------------------------|--|--|--|--|--|--|
| S.K.N. Sinhgad School of Business Management, Pune |                                                                   |  |  |  |  |  |  |
| Name of the                                        | Name of the "International Yoga Day Celebration" at SKNSSBM       |  |  |  |  |  |  |
| Program                                            |                                                                   |  |  |  |  |  |  |
| <b>Objective:</b>                                  | To celebrate International Yoga Day. To learn Yoga for mental and |  |  |  |  |  |  |
|                                                    | physical well being                                               |  |  |  |  |  |  |
| No. of participants:                               | 40                                                                |  |  |  |  |  |  |
| Date:                                              | 21st June 2023 June 2023                                          |  |  |  |  |  |  |
| Time                                               | 10 .00 am to 11.00 am                                             |  |  |  |  |  |  |
| Venue:                                             | Seminar Hall                                                      |  |  |  |  |  |  |
| Participants                                       | MBA I and II Students, Teaching and non- Teaching staff           |  |  |  |  |  |  |
| Faculty                                            | Faculty Prof.Manjula Dhulipala, Dr.Roza Parashar                  |  |  |  |  |  |  |
| coordinator:                                       |                                                                   |  |  |  |  |  |  |
| <b>Guest Speaker:</b>                              | Ms.Maithilee Nemiwant -Yoga Trainer                               |  |  |  |  |  |  |
| Director:                                          |                                                                   |  |  |  |  |  |  |

SKNSSBM celebrated the International Yoga Day on 21<sup>st</sup> June at the seminar hall of the college. The Guest of the Day was Ms. MAITHILEE DILIP NEMIWANT a well-known yoga trainer, SKN Medical college and general hospital. With respected Director madam, Dean, all the faculty members, teaching and non-teaching staff, students, enthusiasm the program started. The program started with welcoming of the guest.