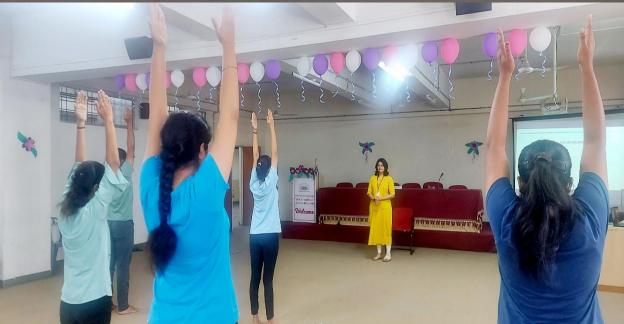

Mam started with giving the information about the common myths and facts about Yoga, continued with Important Principles of Yoga that are- Stability, comfort, Ease and Non-duality.

Then everyone performed the Asanas-

Samasthiti, Tadasana, Vrukshasana, Trikonasana, Dandasana, Bhadrasana, Vajrasana, Uttana-Manduk-Asana, Shashankasana and Sukhasana.

After this yoga trainer took breathing exercises to give importance and correct style of breathing.