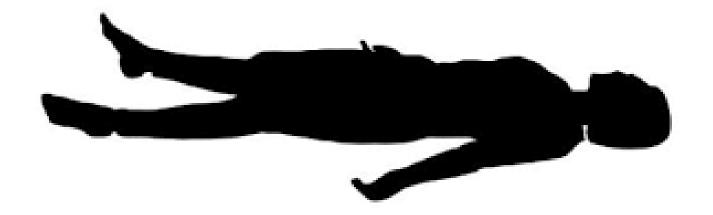

Samasthiti, Tadasana, Vrukshasana, Trikonasana, Dandasana, Bhadrasana, Vajrasana, Uttana-Manduk-Asana, Shashankasana and Sukhasana.

After this yoga trainer took breathing exercises to give importance and correct style of breathing.