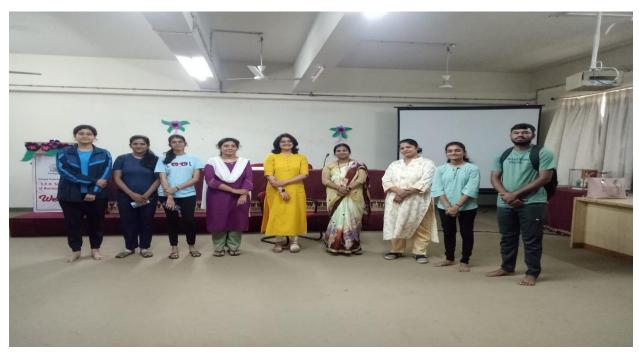

Everyone did yoga with eagerness and enjoyed the session. Lastly, many participants asked their queries where it was answered by the Guest.

At last the program ended with the concluding speech of guest speaker and vote of Thanks was expressed by Sushmita Verma MBA I Student to madam for her guidance.

Dr.Prachi Pargaonkar Director

**Photographs of the Program:** 