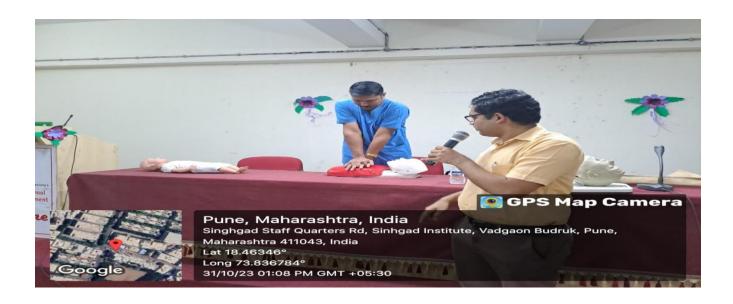

| 11 | On the occasion of 'Restart a Heart Day' - G.L on 'CPR training' by Dr Seema Kedkar (HOD, Cardio, Sinhgad Medical College) | 25 <sup>th</sup> October 2023  |
|----|----------------------------------------------------------------------------------------------------------------------------|--------------------------------|
|    | by Di Seema Redkai (110D), Cardio, Shinigad Medicai Conege)                                                                |                                |
| 12 | Guest Session on Problem Solving and Ideation Workshop                                                                     | 26 <sup>th</sup> October 2023: |
| 13 | Road safety Awareness drive organized under Institute Social                                                               | 30th October 2023.             |
|    | Responsibility Cell "Prayas".                                                                                              |                                |
| 14 | E-waste and plastic waste collection drive organized under                                                                 | 5th November 2023              |
|    | SKNSSBM's Institute Social Responsibility Cell "Prayas".                                                                   |                                |
| 15 | Stress Management Workshop                                                                                                 | 24 Nov.:                       |
| 16 | Street Play performed by students at RTO, Pune and Pimpri                                                                  | 25 <sup>th</sup> January 2024  |
|    | Chinchwad RTO Office organized under Institute Social                                                                      |                                |
|    | Responsibility Cell "Prayas".                                                                                              |                                |
| 17 | Health awareness session on the occasion of Women's Day                                                                    | 7th March 2024                 |
|    | celebration.                                                                                                               |                                |
| 18 | Workshop on Human Rights, Indian Judiciary System and                                                                      | 27th March 2024                |
|    | Constitution of India                                                                                                      |                                |
|    |                                                                                                                            |                                |