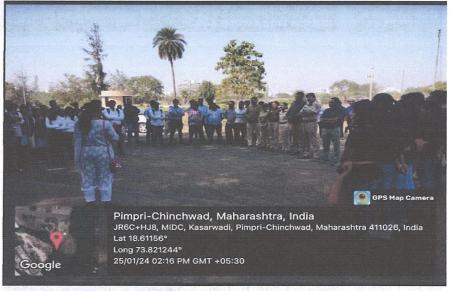

e – 411041. Phone: +91 20 24354036 E-mail: director\_sknsbm@sinhgad.edu, website: www.sinhgad.edu

Prof. M. N. Navale M.E. (Elect), MIE, MBA Founder President

Dr. (Mrs.) Sunanda M. Navale B.A., M.P.M., Ph.D. Founder Secretory







#### S.K.N. SINHGAD SCHOOL OF BUSINESS MANAGEMENT

(Approved by AICTE, recognized by Govt. of Maharashtra & Affiliated to Savitribai Phule Pune University, Accredited by NAAC) S. No. 10/1, Ambegaon (Bk.), Pune – 411041. Phone: + 91 20 24354036 E-mail: director\_sknsbm@sinhgad.edu, website: www.sinhgad.edu

Prof. M. N. Navale M.E. (Elect), MIE, MBA Founder President Dr. (Mrs.) Sunanda M. Navale B.A., M.P.M., Ph.D. Founder Secretory Dr. Prachi Pargaonkar M.Com., Ph.D., FCA Director

#### Street Play for Road Safety Awareness at IDTR,RTO,Pimpri Chinchwad,Pune







#### S.K.N. SINHGAD SCHOOL OF BUSINESS MANAGEMENT

(Approved by AICTE, recognized by Govt. of Maharashtra & Affiliated to Savitribai Phule Pune University, Accredited by NAAC) S. No. 10/1, Ambegaon (Bk.), Pune – 411041. Phone: + 91 20 24354036 E-mail: director\_sknsbm@sinhgad.edu, website: www.sinhgad.edu

Prof. M. N. Navale M.E. (Elect), MIE, MBA Founder President Dr. (Mrs.) Sunanda M. Navale B.A., M.P.M., Ph.D. Founder Secretory Dr. Prachi Pargaonkar M.Com., Ph.D., FCA Director

#### Letter to Transport Department for arranging the bus

SINHGAD TECHNICAL EDUCATION SOCIETY'S S.K.N. SINHGAD SCHOOL OF BUSINESS MANAGEMENT, PUNE

22<sup>rd</sup> January 2024

To

Transport Department,

Sinhgad Institues,

Pune

Subject: Arrangement of Vehicle for students and staff on 25 / 01 / 2024

Dear