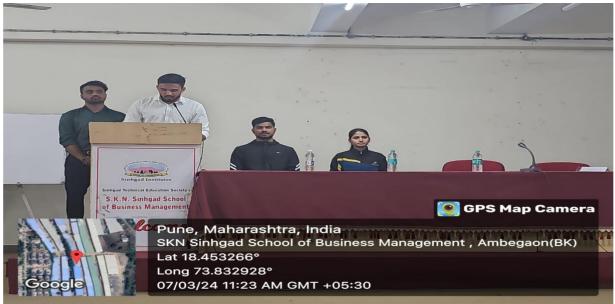

| Sinhgad Technical Education Society's              |                                                                   |  |  |  |  |  |  |
|----------------------------------------------------|-------------------------------------------------------------------|--|--|--|--|--|--|
| S.K.N. Sinhgad School of Business Management, Pune |                                                                   |  |  |  |  |  |  |
| Name of the                                        | Name of the "International Yoga Day Celebration" at SKNSSBM       |  |  |  |  |  |  |
| Program                                            |                                                                   |  |  |  |  |  |  |
| <b>Objective:</b>                                  | To celebrate International Yoga Day. To learn Yoga for mental and |  |  |  |  |  |  |
|                                                    | physical well being                                               |  |  |  |  |  |  |
| No. of participants:                               | 40                                                                |  |  |  |  |  |  |
| Date:                                              | 21st June 2023 June 2023                                          |  |  |  |  |  |  |
| Time                                               | 10 .00 am to 11.00 am                                             |  |  |  |  |  |  |
| Venue:                                             | Seminar Hall                                                      |  |  |  |  |  |  |
| Participants                                       | MBA I and II Students, Teaching and non- Teaching staff           |  |  |  |  |  |  |
| Faculty                                            | Faculty Prof.Manjula Dhulipala, Dr.Roza Parashar                  |  |  |  |  |  |  |
| coordinator:                                       |                                                                   |  |  |  |  |  |  |
| <b>Guest Speaker:</b>                              | Ms.Maithilee Nemiwant -Yoga Trainer                               |  |  |  |  |  |  |
| Director:                                          |                                                                   |  |  |  |  |  |  |

SKNSSBM celebrated the International Yoga Day on 21<sup>st</sup> June at the seminar hall of the college. The Guest of the Day was Ms. MAITHILEE DILIP NEMIWANT a well-known yoga trainer, SKN Medical college and general hospital. With respected Director madam, Dean, all the faculty members, teaching and non-teaching staff, students, enthusiasm the program started. The program started with welcoming of the guest.