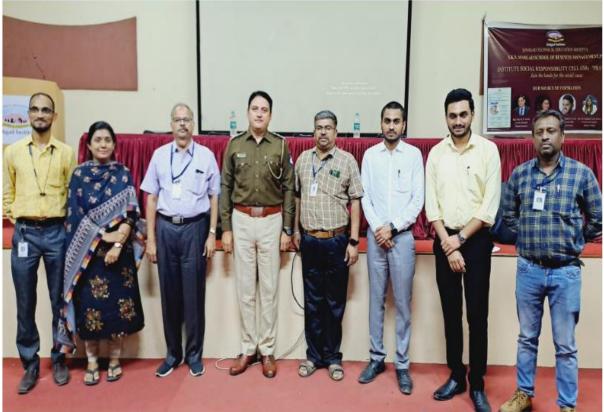

| Sinhgad Technical Education Society's              |                                                                   |  |  |  |  |  |  |
|----------------------------------------------------|-------------------------------------------------------------------|--|--|--|--|--|--|
| S.K.N. Sinhgad School of Business Management, Pune |                                                                   |  |  |  |  |  |  |
| Name of the                                        | Name of the "International Yoga Day Celebration" at SKNSSBM       |  |  |  |  |  |  |
| Program                                            |                                                                   |  |  |  |  |  |  |
| <b>Objective:</b>                                  | To celebrate International Yoga Day. To learn Yoga for mental and |  |  |  |  |  |  |
|                                                    | physical well being                                               |  |  |  |  |  |  |
| No. of participants:                               | 40                                                                |  |  |  |  |  |  |
| Date:                                              | 21st June 2023 June 2023                                          |  |  |  |  |  |  |
| Time                                               | 10 .00 am to 11.00 am                                             |  |  |  |  |  |  |
| Venue:                                             | Seminar Hall                                                      |  |  |  |  |  |  |
| Participants                                       | MBA I and II Students, Teaching and non- Teaching staff           |  |  |  |  |  |  |
| Faculty                                            | Faculty Prof.Manjula Dhulipala, Dr.Roza Parashar                  |  |  |  |  |  |  |
| coordinator:                                       |                                                                   |  |  |  |  |  |  |
| <b>Guest Speaker:</b>                              | Ms.Maithilee Nemiwant -Yoga Trainer                               |  |  |  |  |  |  |
| Director:                                          |                                                                   |  |  |  |  |  |  |

SKNSSBM celebrated the International Yoga Day on 21<sup>st</sup> June at the seminar hall of the college. The Guest of the Day was Ms. MAITHILEE DILIP NEMIWANT a well-known yoga trainer, SKN Medical college and general hospital. With respected Director madam, Dean, all the faculty members, teaching and non-teaching staff, students, enthusiasm the program started. The program started with welcoming of the guest.