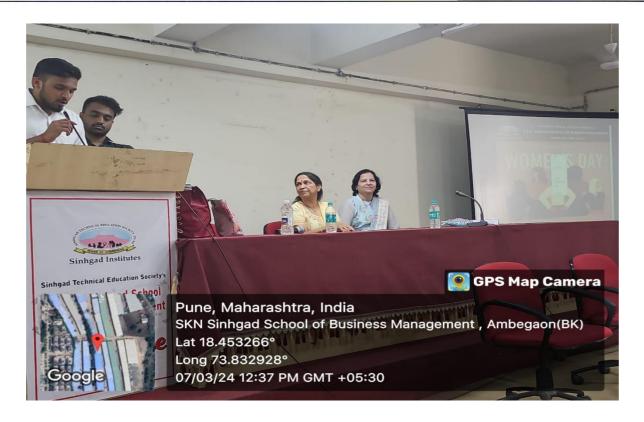

#### S. K. N. SINHGAD SCHOOL OF BUSINESS MANAGEMENT

Sinhgad Institutes (Approved by AICTE, Recognised by Govt. of Maharashtra & Affiliated to Savitribai Phule Pune University)
S. No. 10/1, Ambegaon (Bk.), Pune - 411041. Phone : +91 20 2435 4036
Telefax: +91 20 2435 4036 Email : director\_sknsbm@sinhgad.edu