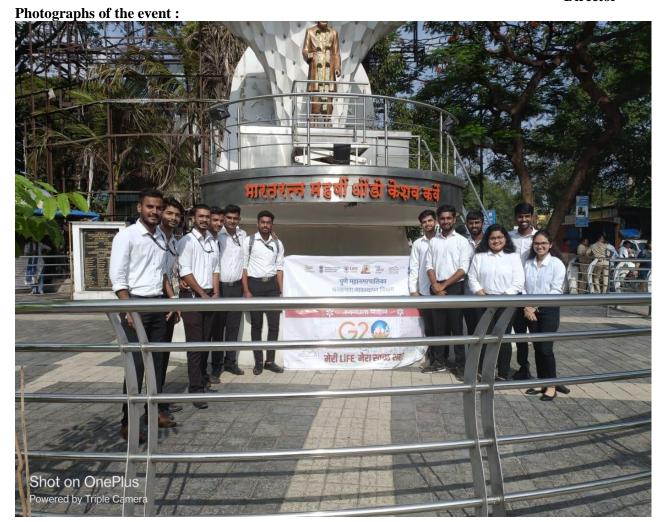

#### Photographs of the event:

SKNSSBM participated in 3 activities on account of WORLD ENVIORNMENT DAY AS FOLLOWS:

| Activity 1 | "CLEANLINESS | Karve Statue, Karve | 7am to 9am         |
|------------|--------------|---------------------|--------------------|
|            | DRIVE"       | Road,Pune           |                    |
| Activity 2 | "TREE        | Kothrud,Pune        | 9.00 am to 11.00am |
|            | PLANTATION"  |                     |                    |
| Activity 3 | "TREE        | Sinhgad Institues   | 5.00 pm to 6.00pm  |
|            | PLANTATION"  | Campus, Vadgaon In- |                    |
|            | Activity     | out gate,Near Bus   |                    |
|            |              | Parking,Pune        |                    |
|            |              |                     |                    |

Prof. M. N. Navale M.E. (Elect.) MIE, MBA Founder President Dr. (Mrs.) Sunanda M. Navale B.A., M.P.M., Ph.D. Founder Secretary Dr. Prachi Pargaonkar M.Com., Ph.D., FCA Director

organized by Adar Poonawala Clean City Initiative whenever we are informed. "Cleanliness Drive Awareness " was organized on account of World Environment Day 5<sup>th</sup> June 2023 in association with other organizations (Pune Municipal Corporation,etc ) where our students did cleanliness of the main area of Karve statue, Karve road ,Pune. They also gave speech on awareness of cleanliness, Plastic and E-waste hazards, Keeping dry and wet waste in different dustbins,etc