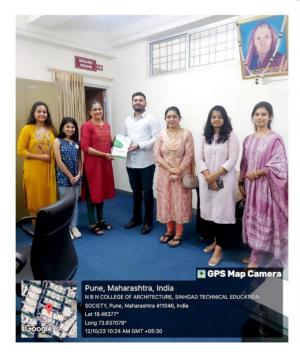

#### S. K. N. SINHGAD SCHOOL OF BUSINESS MANAGEMENT

Sinhgad Institutes (Approved by AICTE, Recognised by Govt. of Maharashtra & Affiliated to Savitribai Phule Pune University)
S. No. 10/1, Ambegaon (Bk.), Pune - 411041. Phone : +91 20 2435 4036
Telefax: +91 20 2435 4036 Email : director\_sknsbm@sinhgad.edu

Prof. M. N. Navale M.E. (Elect.) MIE, MBA Founder President Dr. (Mrs.) Sunanda M. Navale B.A., M.P.M., Ph.D. Founder Secretary Dr. Prachi Pargaonkar M.Com., Ph.D., FCA Director

| Sinhgad Technical Education Society's |                                                                         |  |  |  |  |  |  |
|---------------------------------------|-------------------------------------------------------------------------|--|--|--|--|--|--|
|                                       | S.K.N. Sinhgad School of Business Management,Pune                       |  |  |  |  |  |  |
| Name of the                           | SKNSSBM "Cleanliness Drive and Awareness "with Adar Poonalwala on       |  |  |  |  |  |  |
| Program                               | occasion of World Environment Day                                       |  |  |  |  |  |  |
| Objective                             | a) Awareness of Cleanliness Drive through speech, songs, play,          |  |  |  |  |  |  |
|                                       | cleanliness of area b) Awareness of dry, wet waste and Plastic, E-waste |  |  |  |  |  |  |
| Students                              | Saurabh Chavan MBAI Div A                                               |  |  |  |  |  |  |
| participated:                         | Rushikesh Jadhav MBA I Div A                                            |  |  |  |  |  |  |
|                                       | Shubham Pawar MBA I Div A                                               |  |  |  |  |  |  |
|                                       | Antariksh Ingle MBA I Div A                                             |  |  |  |  |  |  |
|                                       | Karansingh Barge MBA I Div B<br>Sharvari Ghate MBA I Div C              |  |  |  |  |  |  |
|                                       | Dhole MBA I Div C                                                       |  |  |  |  |  |  |
|                                       | Sanat Bhujbal MBA I Div D                                               |  |  |  |  |  |  |
|                                       | Krushna Dhumatkar MBA I Div D                                           |  |  |  |  |  |  |
|                                       | Kapil Dharak MBA I Div D                                                |  |  |  |  |  |  |
|                                       | Sanket Patil MBA I Div E                                                |  |  |  |  |  |  |
|                                       | Divya Kanade MBA I Div E                                                |  |  |  |  |  |  |
|                                       | Aniket Shelar MBA I Div E                                               |  |  |  |  |  |  |
|                                       | Lukesh Wankade MBA I Div E                                              |  |  |  |  |  |  |
| Date:                                 | 5 <sup>th</sup> June 2023                                               |  |  |  |  |  |  |
| Time                                  | 7 .00 am to 9.00 am                                                     |  |  |  |  |  |  |
| Venue:                                | Karve Statue, Karve Road, Pune                                          |  |  |  |  |  |  |
| Participants                          | MBA I Students                                                          |  |  |  |  |  |  |
| Faculty                               | Dr.Shalaka Sakhrekar , Dr.Roza Parashar                                 |  |  |  |  |  |  |
| coordinator:                          |                                                                         |  |  |  |  |  |  |
| Adar Poonawala coordinator :          | Mr.Malhar Karwande CEO- Adar Poonawala Clean city Initiative            |  |  |  |  |  |  |
| Director:                             | Dr.Prachi Pargaonkar – Director ,SKNSSBM                                |  |  |  |  |  |  |