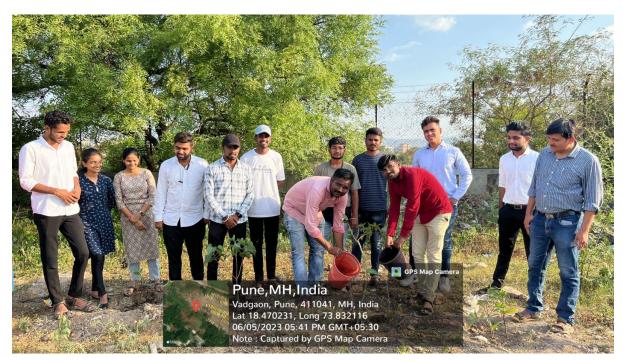

organized by Adar Poonawala Clean City Initiative whenever we are informed. "Tree Plantation Activity" was organized on account of World Environment Day 5<sup>th</sup> June 2023 in association with other organizations (Pune Municipal Corporation ) where our students did cleanliness of the main area of Kothrud ,Pune. They planted the trees with government officials and dignitaries of invited for this event.

SKN Sinhgad School of Business Management every year carries out Tree Plantation activity with Staff and students through our Institute Social Responsibility cell "PRAYTNA " *join hands for the social cause*. Director madam thanked all staff and students to take this initiative.Dr.Roza Parashar Faculty coordinator informed the Estate Office -Sinhgad Institutes Vadgaon campus to help in identifying the place for Tree plantation in campus and Estate office provided help for staff in arranging this activity smoothly with required things for this activity.