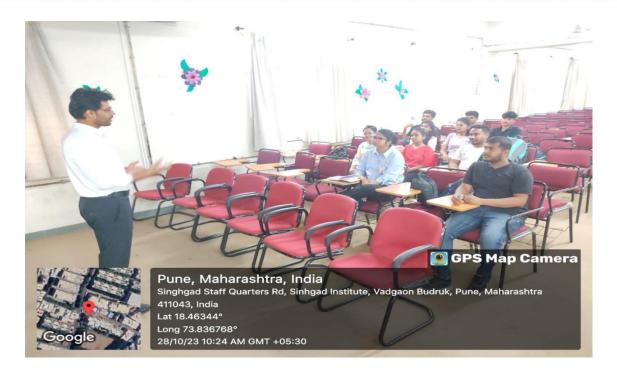

| Sinhgad Technical Education Society's              |                                                                   |  |  |  |  |  |  |
|----------------------------------------------------|-------------------------------------------------------------------|--|--|--|--|--|--|
| S.K.N. Sinhgad School of Business Management, Pune |                                                                   |  |  |  |  |  |  |
| Name of the                                        | Name of the "International Yoga Day Celebration" at SKNSSBM       |  |  |  |  |  |  |
| Program                                            |                                                                   |  |  |  |  |  |  |
| <b>Objective:</b>                                  | To celebrate International Yoga Day. To learn Yoga for mental and |  |  |  |  |  |  |
|                                                    | physical well being                                               |  |  |  |  |  |  |
| No. of participants:                               | 40                                                                |  |  |  |  |  |  |
| Date:                                              | 21st June 2023 June 2023                                          |  |  |  |  |  |  |
| Time                                               | 10 .00 am to 11.00 am                                             |  |  |  |  |  |  |
| Venue:                                             | Seminar Hall                                                      |  |  |  |  |  |  |
| Participants                                       | MBA I and II Students, Teaching and non- Teaching staff           |  |  |  |  |  |  |
| Faculty                                            | Faculty Prof.Manjula Dhulipala, Dr.Roza Parashar                  |  |  |  |  |  |  |
| coordinator:                                       |                                                                   |  |  |  |  |  |  |
| <b>Guest Speaker:</b>                              | Ms.Maithilee Nemiwant -Yoga Trainer                               |  |  |  |  |  |  |
| Director:                                          |                                                                   |  |  |  |  |  |  |

SKNSSBM celebrated the International Yoga Day on 21<sup>st</sup> June at the seminar hall of the college. The Guest of the Day was Ms. MAITHILEE DILIP NEMIWANT a well-known yoga trainer, SKN Medical college and general hospital. With respected Director madam, Dean, all the faculty members, teaching and non-teaching staff, students, enthusiasm the program started. The program started with welcoming of the guest.