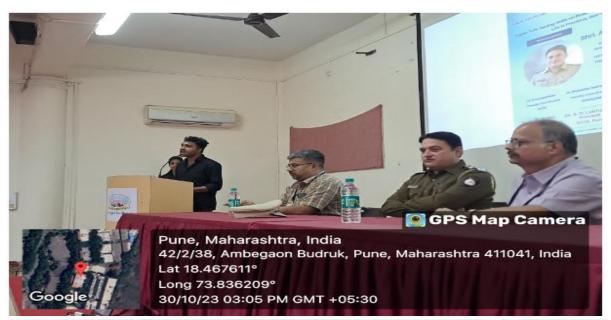

| Sinhgad Technical Education Society's              |                                                                   |  |  |  |  |  |  |
|----------------------------------------------------|-------------------------------------------------------------------|--|--|--|--|--|--|
| S.K.N. Sinhgad School of Business Management, Pune |                                                                   |  |  |  |  |  |  |
| Name of the                                        | Name of the "International Yoga Day Celebration" at SKNSSBM       |  |  |  |  |  |  |
| Program                                            |                                                                   |  |  |  |  |  |  |
| <b>Objective:</b>                                  | To celebrate International Yoga Day. To learn Yoga for mental and |  |  |  |  |  |  |
|                                                    | physical well being                                               |  |  |  |  |  |  |
| No. of participants:                               | 40                                                                |  |  |  |  |  |  |
| Date:                                              | 21st June 2023 June 2023                                          |  |  |  |  |  |  |
| Time                                               | 10 .00 am to 11.00 am                                             |  |  |  |  |  |  |
| Venue:                                             | Seminar Hall                                                      |  |  |  |  |  |  |
| Participants                                       | MBA I and II Students, Teaching and non- Teaching staff           |  |  |  |  |  |  |
| Faculty                                            | Faculty Prof.Manjula Dhulipala, Dr.Roza Parashar                  |  |  |  |  |  |  |
| coordinator:                                       |                                                                   |  |  |  |  |  |  |
| <b>Guest Speaker:</b>                              | Ms.Maithilee Nemiwant -Yoga Trainer                               |  |  |  |  |  |  |
| Director:                                          |                                                                   |  |  |  |  |  |  |

SKNSSBM celebrated the International Yoga Day on 21<sup>st</sup> June at the seminar hall of the college. The Guest of the Day was Ms. MAITHILEE DILIP NEMIWANT a well-known yoga trainer, SKN Medical college and general hospital. With respected Director madam, Dean, all the faculty members, teaching and non-teaching staff, students, enthusiasm the program started. The program started with welcoming of the guest.

Guest speaker started the session my reciting the shlokas. She further explained an Asana is a body posture that is performed to benefit the health and mind.