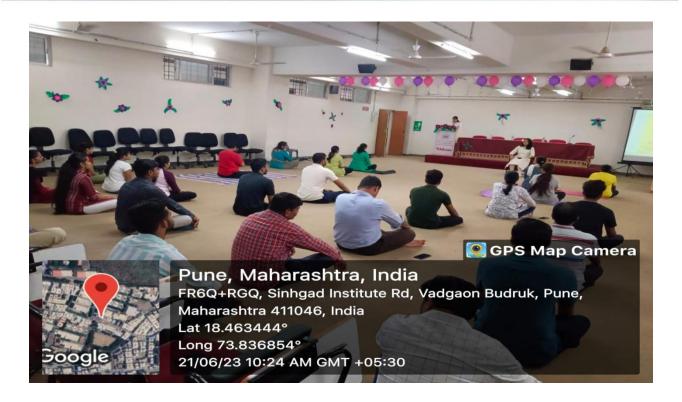

| Sinhgad Technical Education Society's              |                                                                   |  |  |  |  |  |  |
|----------------------------------------------------|-------------------------------------------------------------------|--|--|--|--|--|--|
| S.K.N. Sinhgad School of Business Management, Pune |                                                                   |  |  |  |  |  |  |
| Name of the                                        | Name of the "International Yoga Day Celebration" at SKNSSBM       |  |  |  |  |  |  |
| Program                                            |                                                                   |  |  |  |  |  |  |
| <b>Objective:</b>                                  | To celebrate International Yoga Day. To learn Yoga for mental and |  |  |  |  |  |  |
|                                                    | physical well being                                               |  |  |  |  |  |  |
| No. of participants:                               | 40                                                                |  |  |  |  |  |  |
| Date:                                              | 21st June 2023 June 2023                                          |  |  |  |  |  |  |
| Time                                               | 10 .00 am to 11.00 am                                             |  |  |  |  |  |  |
| Venue:                                             | Seminar Hall                                                      |  |  |  |  |  |  |
| Participants                                       | MBA I and II Students, Teaching and non- Teaching staff           |  |  |  |  |  |  |
| Faculty                                            | Faculty Prof.Manjula Dhulipala, Dr.Roza Parashar                  |  |  |  |  |  |  |
| coordinator:                                       |                                                                   |  |  |  |  |  |  |
| <b>Guest Speaker:</b>                              | Ms.Maithilee Nemiwant -Yoga Trainer                               |  |  |  |  |  |  |
| Director:                                          |                                                                   |  |  |  |  |  |  |

SKNSSBM celebrated the International Yoga Day on 21<sup>st</sup> June at the seminar hall of the college. The Guest of the Day was Ms. MAITHILEE DILIP NEMIWANT a well-known yoga trainer, SKN Medical college and general hospital. With respected Director madam, Dean, all the faculty members, teaching and non-teaching staff, students, enthusiasm the program started. The program started with welcoming of the guest.