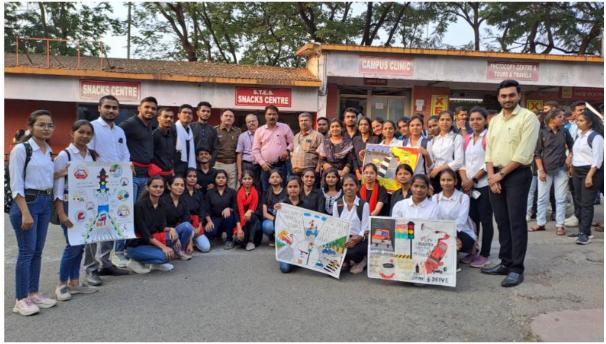

5 4036 Email : director\_sknsbm@sinhgad.edu

Prof. M. N. Navale M.E. (Elect.) MIE, MBA **Founder President** 

Dr. (Mrs.) Sunanda M. Navale B.A., M.P.M., Ph.D. **Founder Secretary** 

Dr. Prachi Pargaonkar M.Com., Ph.D., FCA Director







### SINHGAD TECHNICAL EDUCATION SOCIETY'S $_{\mathbin{\circledR}}$

### S. K. N. SINHGAD SCHOOL OF BUSINESS MANAGEMENT

Sinhgad Institutes (Approved by AICTE, Recognised by Govt. of Maharashtra & Affiliated to Savitribai Phule Pune University)

S. No. 10/1, Ambegaon (Bk.), Pune - 411041. Phone : +91 20 2435 4036

Telefax: +91 20 2435 4036 Email : director\_sknsbm@sinhgad.edu

Prof. M. N. Navale M.E. (Elect.) MIE, MBA Founder President Dr. (Mrs.) Sunanda M. Navale B.A., M.P.M., Ph.D. Founder Secretary Dr. Prachi Pargaonkar M.Com., Ph.D., FCA Director









### S. K. N. SINHGAD SCHOOL OF BUSINESS MANAGEMENT

Sinhgad Institutes (Approved by AICTE, Recognised by Govt. of Maharashtra & Affiliated to Savitribai Phule Pune University)

S. No. 10/1, Ambegaon (Bk.), Pune - 411041. **Phone**: +91 20 2435 4036

Telefax: +91 20 2435 4036 Email: director\_sknsbm@sinhgad.edu

Prof. M. N. Navale M.E. (Elect.) MIE, MBA Founder President Dr. (Mrs.) Sunanda M. Navale B.A., M.P.M., Ph.D. Founder Secretary Dr. Prachi Pargaonkar M.Com., Ph.D., FCA Director

S.K.N. Sinhgad School of Business Management, Ambegaon (Bk), Pune - 411041

Academic Year: 2023

Day and Date: 5<sup>th</sup> November 2023, Sunday

Organizing Unit: S.K.N. Sinhgad School of Business Management

Number of participants: 42

Activity Name: E waste and Plastic waste awareness drive

**Obj