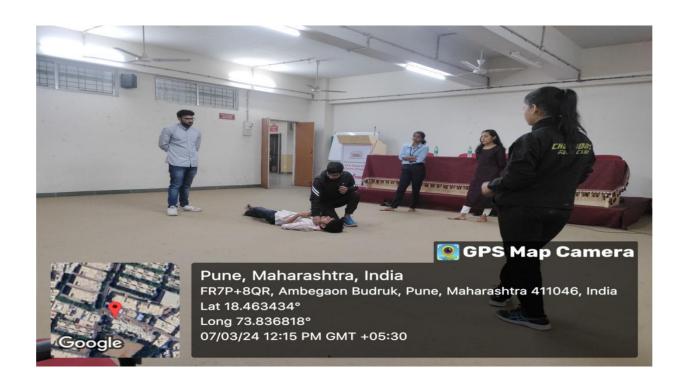

| Sinhgad Technical Education Society's              |                                                                   |  |  |  |  |  |  |
|----------------------------------------------------|-------------------------------------------------------------------|--|--|--|--|--|--|
| S.K.N. Sinhgad School of Business Management, Pune |                                                                   |  |  |  |  |  |  |
| Name of the                                        | Name of the "International Yoga Day Celebration" at SKNSSBM       |  |  |  |  |  |  |
| Program                                            |                                                                   |  |  |  |  |  |  |
| <b>Objective:</b>                                  | To celebrate International Yoga Day. To learn Yoga for mental and |  |  |  |  |  |  |
|                                                    | physical well being                                               |  |  |  |  |  |  |
| No. of participants:                               | 40                                                                |  |  |  |  |  |  |
| Date:                                              | 21st June 2023 June 2023                                          |  |  |  |  |  |  |
| Time                                               | 10 .00 am to 11.00 am                                             |  |  |  |  |  |  |
| Venue:                                             | Seminar Hall                                                      |  |  |  |  |  |  |
| Participants                                       | MBA I and II Students, Teaching and non- Teaching staff           |  |  |  |  |  |  |
| Faculty                                            | Faculty Prof.Manjula Dhulipala, Dr.Roza Parashar                  |  |  |  |  |  |  |
| coordinator:                                       |                                                                   |  |  |  |  |  |  |
| <b>Guest Speaker:</b>                              | Ms.Maithilee Nemiwant -Yoga Trainer                               |  |  |  |  |  |  |
| Director:                                          |                                                                   |  |  |  |  |  |  |

SKNSSBM celebrated the International Yoga Day on 21<sup>st</sup> June at the seminar hall of the college. The Guest of the Day was Ms. MAITHILEE DILIP NEMIWANT a well-known yoga trainer, SKN Medical college and general hospital. With respected Director madam, Dean, all the faculty members, teaching and non-teaching staff, students, enthusiasm the program started. The program started with welcoming of the guest.

Everyone did yoga with eagerness and enjoyed the session. Lastly, many participants asked their queries where it was answered by the Guest.

At last the program ended with the concluding speech of guest speaker and vote of Thanks was expressed by Sushmita Verma MBA I Student to madam for her guidance.