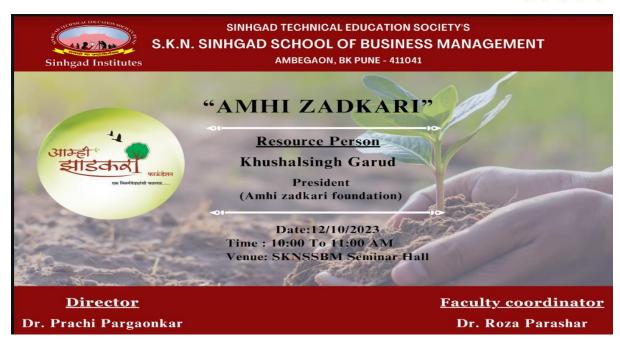

#### III. Life skills (Yoga, physical fitness, health and hygiene)

| Sr.no    | Name of the Capacity building and skills enhancement initiatives                                                                         |                               |  |  |  |  |  |
|----------|------------------------------------------------------------------------------------------------------------------------------------------|-------------------------------|--|--|--|--|--|
| Category | III. Life skills (Yoga, physical fitness, health and hygiene)                                                                            |                               |  |  |  |  |  |
| 1        | Cleanliness Drive Awareness under ISR cell -PRAYAS                                                                                       | 5th June 2023                 |  |  |  |  |  |
| 2        | Tree Plantation Drive with Adar Poonawala, Pune Municipal Corp., etc on occasion of World Environment Day under ISR cell -PRAYAS         | 5th June 2023                 |  |  |  |  |  |
| 3        | Tree Plantation Drive on occasion of World Environment Day at Sinhgad College Campus under ISR cell -PRAYAS                              | 5th June 2023                 |  |  |  |  |  |
| 4        | International Yoga Day Celebration under ISR cell -PRAYAS                                                                                | 21st June 2023                |  |  |  |  |  |
| 5        | Yoga Techniques for relieving Exam stress under ISR cell - PRAYAS                                                                        | 3rd July 2023                 |  |  |  |  |  |
| 6        | Mind, Body and Medicine for Teaching and Non-Teaching staff members under ISR cell -PRAYAS                                               | 25th August 2023              |  |  |  |  |  |
| 7        | Human Values Orientation                                                                                                                 | 1st September 2023            |  |  |  |  |  |
| 8        | Guest Session on "Personality Development and Menstrual Hygiene"                                                                         | 5 <sup>th</sup> October 2023  |  |  |  |  |  |
| 9        | Guest session on "Amhi Zadkari" by Founder, Amhi Zadkari Foundation organized under Institute Social Responsibility Cell (ISR) "Prayas". | 12 <sup>th</sup> October 2023 |  |  |  |  |  |
| 10       | Guest Session on "The Universal Laws of Success"                                                                                         | 21st October 2023             |  |  |  |  |  |