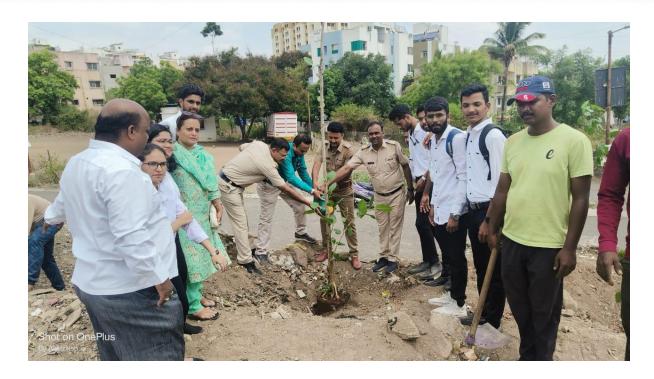

organized by Adar Poonawala Clean City Initiative whenever we are informed. "Tree Plantation Activity" was organized on account of World Environment Day 5<sup>th</sup> June 2023 in association with other organizations (Pune Municipal Corporation ) where our students did cleanliness of the main area of Kothrud ,Pune. They planted the trees with government officials and dignitaries of invited for this event.

SKN Sinhgad School of Business Management every year carries out Tree Plantation activity with Staff and students through our Institute Social Responsibility cell "PRAYTNA " *join hands for the social cause*. Director madam thanked all staff and students to take this initiative.Dr.Roza Parashar Faculty coordinator informed the Estate Office -Sinhgad Institutes Vadgaon campus to help in identifying the place for Tree plantation in campus and Estate office provided help for staff in arranging this activity smoothly with required things for this activity.