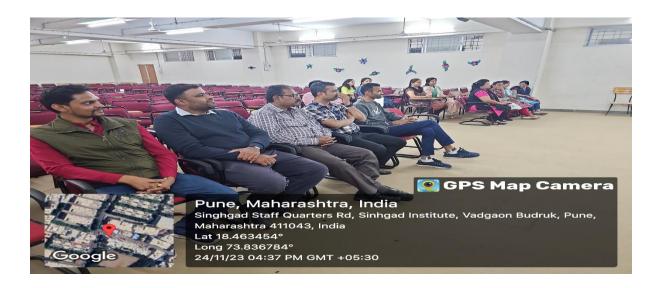

anshakti

Kendra.Lonavala

Guest Speaker : Mr. Ashish Gawade

Date: 24th Nov 2023, Friday

Time: 4.30 pm to 5.30 pm

Faculty Coordinator: Dr.Roza Parashar

Session was conducted followed by Book stall from Manshakti Kendra, Lonavala

#### **Notice to staff members:**



#### **Geotag Photos:**



#### SINHGAD TECHNICAL EDUCATION SOCIETY'S $_{\mathbb{R}}$

#### S. K. N. SINHGAD SCHOOL OF BUSINESS MANAGEMENT

Sinhgad Institutes (Approved by AICTE, Recognised by Govt. of Maharashtra & Affiliated to Savitribai Phule Pune University)

S. No. 10/1, Ambegaon (Bk.), Pune - 411041. **Phone**: +91 20 2435 4036

Telefax: +91 20 2435 4036 Email: director\_sknsbm@sinhgad.edu

Prof. M. N. Navale M.E. (Elect.) MIE, MBA Founder President Dr. (Mrs.) Sunanda M. Navale B.A., M.P.M., Ph.D. Founder Secretary







#### SINHGAD TECHNICAL EDUCATION SOCIETY'S $_{\mathbb{R}}$

#### S. K. N. SINHGAD SCHOOL OF BUSINESS MANAGEMENT

Sinhgad Institutes (Approved by AICTE, Recognised by Govt. of Maharashtra & Affiliated to Savitribai Phule Pune University) S. No. 10/1, Ambegaon (Bk.), Pune - 411041. **Phone** : +91 20 2435 4036 Telefax: +91 20 2435 4036 Email : director\_sknsbm@sinhgad.edu

Prof. M. N. Navale M.E. (Elect.) MIE, MBA **Founder President** 

Dr. (Mrs.) Sunanda M. Navale B.A., M.P.M., Ph.D. **Founder Secretary** 



#### S. K. N. SINHGAD SCHOOL OF BUSINESS MANAGEMENT

Sinhgad Institutes (Approved by AICTE, Recognised by Govt. of Maharashtra & Affiliated to Savitribai Phule Pune University)

S. No. 10/1, Ambegaon (Bk.), Pune - 411041. Phone : +91 20 2435 4036

Telefax: +91 20 2435 4036 Email