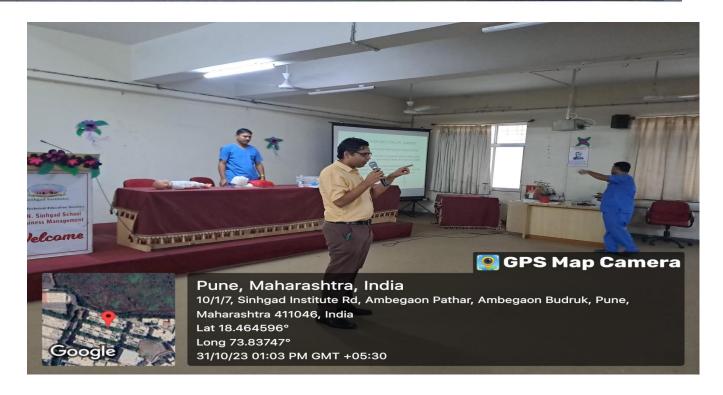

SKNSSBM celebrated the International Yoga Day on 21<sup>st</sup> June at the seminar hall of the college. The Guest of the Day was Ms. MAITHILEE DILIP NEMIWANT a well-known yoga trainer, SKN Medical college and general hospital. With respected Director madam, Dean, all the faculty members, teaching and non-teaching staff, students, enthusiasm the program started. The program started with welcoming of the guest.

Guest speaker started the session my reciting the shlokas. She further explained an Asana is a body posture that is performed to benefit the health and mind.