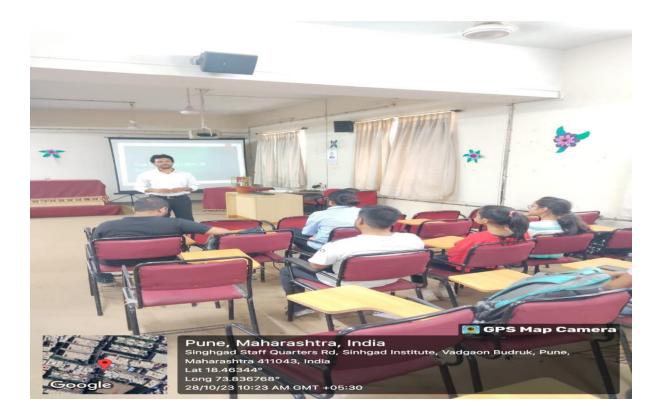

| Sinhgad Technical Education Society's              |                                                                   |  |  |  |  |  |  |
|----------------------------------------------------|-------------------------------------------------------------------|--|--|--|--|--|--|
| S.K.N. Sinhgad School of Business Management, Pune |                                                                   |  |  |  |  |  |  |
| Name of the                                        | Name of the "International Yoga Day Celebration" at SKNSSBM       |  |  |  |  |  |  |
| Program                                            |                                                                   |  |  |  |  |  |  |
| <b>Objective:</b>                                  | To celebrate International Yoga Day. To learn Yoga for mental and |  |  |  |  |  |  |
|                                                    | physical well being                                               |  |  |  |  |  |  |
| No. of participants:                               | 40                                                                |  |  |  |  |  |  |
| Date:                                              | 21st June 2023 June 2023                                          |  |  |  |  |  |  |
| Time                                               | 10 .00 am to 11.00 am                                             |  |  |  |  |  |  |
| Venue:                                             | Seminar Hall                                                      |  |  |  |  |  |  |
| Participants                                       | MBA I and II Students, Teaching and non- Teaching staff           |  |  |  |  |  |  |
| Faculty                                            | Faculty Prof.Manjula Dhulipala, Dr.Roza Parashar                  |  |  |  |  |  |  |
| coordinator:                                       |                                                                   |  |  |  |  |  |  |
| <b>Guest Speaker:</b>                              | Ms.Maithilee Nemiwant -Yoga Trainer                               |  |  |  |  |  |  |
| Director:                                          |                                                                   |  |  |  |  |  |  |

SKNSSBM celebrated the International Yoga Day on 21<sup>st</sup> June at the seminar hall of the college. The Guest of the Day was Ms. MAITHILEE DILIP NEMIWANT a well-known yoga trainer, SKN Medical college and general hospital. With respected Director madam, Dean, all the faculty members, teaching and non-teaching staff, students, enthusiasm the program started. The program started with welcoming of the guest.