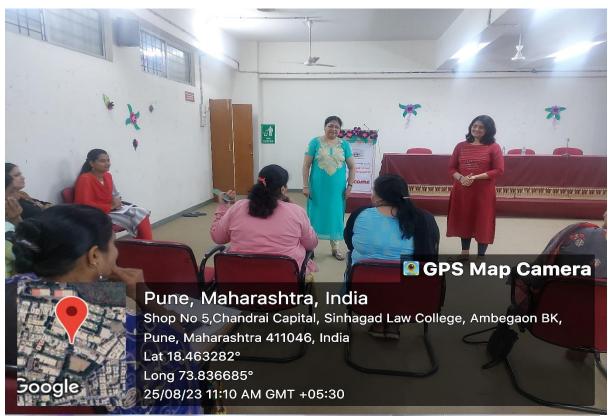

| Sinhgad Technical Education Society's              |                                                                   |  |  |  |  |  |  |
|----------------------------------------------------|-------------------------------------------------------------------|--|--|--|--|--|--|
| S.K.N. Sinhgad School of Business Management, Pune |                                                                   |  |  |  |  |  |  |
| Name of the                                        | Name of the "International Yoga Day Celebration" at SKNSSBM       |  |  |  |  |  |  |
| Program                                            |                                                                   |  |  |  |  |  |  |
| <b>Objective:</b>                                  | To celebrate International Yoga Day. To learn Yoga for mental and |  |  |  |  |  |  |
|                                                    | physical well being                                               |  |  |  |  |  |  |
| No. of participants:                               | 40                                                                |  |  |  |  |  |  |
| Date:                                              | 21st June 2023 June 2023                                          |  |  |  |  |  |  |
| Time                                               | 10 .00 am to 11.00 am                                             |  |  |  |  |  |  |
| Venue:                                             | Seminar Hall                                                      |  |  |  |  |  |  |
| Participants                                       | MBA I and II Students, Teaching and non- Teaching staff           |  |  |  |  |  |  |
| Faculty                                            | Faculty Prof.Manjula Dhulipala, Dr.Roza Parashar                  |  |  |  |  |  |  |
| coordinator:                                       |                                                                   |  |  |  |  |  |  |
| <b>Guest Speaker:</b>                              | Ms.Maithilee Nemiwant -Yoga Trainer                               |  |  |  |  |  |  |
| Director:                                          |                                                                   |  |  |  |  |  |  |

SKNSSBM celebrated the International Yoga Day on 21<sup>st</sup> June at the seminar hall of the college. The Guest of the Day was Ms. MAITHILEE DILIP NEMIWANT a well-known yoga trainer, SKN Medical college and general hospital. With respected Director madam, Dean, all the faculty members, teaching and non-teaching staff, students, enthusiasm the program started. The program started with welcoming of the guest.