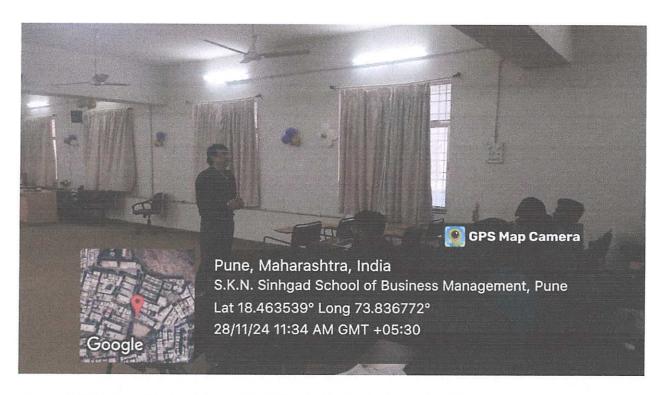

SKNSSBM celebrated the International Yoga Day on 21<sup>st</sup> June at the seminar hall of the college. The Guest of the Day was Ms. MAITHILEE DILIP NEMIWANT a well-known yoga trainer, SKN Medical college and general hospital. With respected Director madam, Dean, all the faculty members, teaching and non-teaching staff, students, enthusiasm the program started. The program started with welcoming of the guest.

Guest speaker started the session my reciting the shlokas. She further explained an Asana is a body posture that is performed to benefit the health and mind.