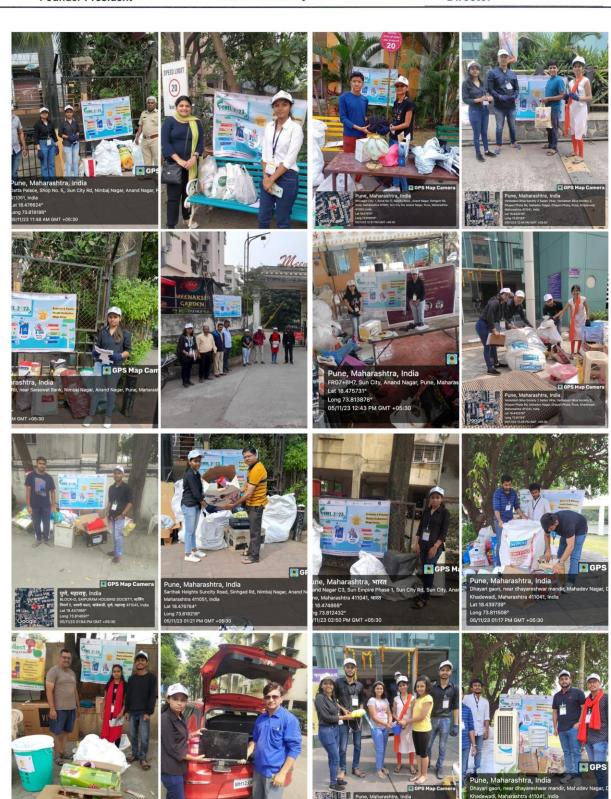

#### Photographs of the event:

#### **Photographs of Tree Plantation Activity**