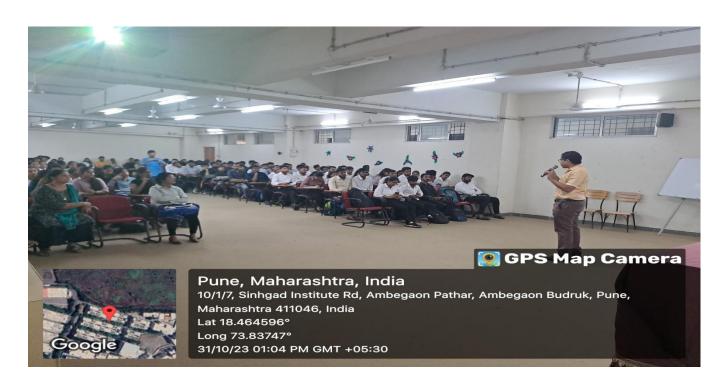

SKNSSBM celebrated the International Yoga Day on 21<sup>st</sup> June at the seminar hall of the college. The Guest of the Day was Ms. MAITHILEE DILIP NEMIWANT a well-known yoga trainer, SKN Medical college and general hospital. With respected Director madam, Dean, all the faculty members, teaching and non-teaching staff, students, enthusiasm the program started. The program started with welcoming of the guest.

Everyone did yoga with eagerness and enjoyed the session. Lastly, many participants asked their queries where it was answered by the Guest.

At last the program ended with the concluding speech of guest speaker and vote of Thanks was expressed by Sushmita Verma MBA I Student to madam for her guidance.