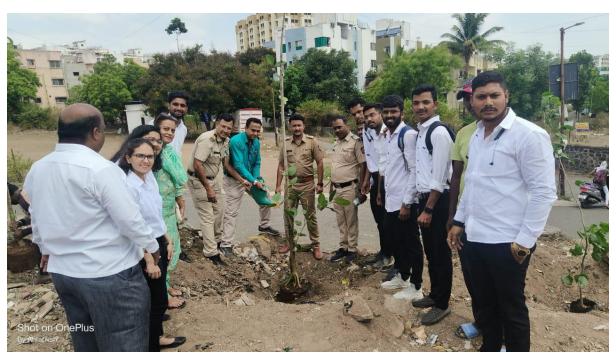

organized by Adar Poonawala Clean City Initiative whenever we are informed. "Tree Plantation Activity" was organized on account of World Environment Day 5<sup>th</sup> June 2023 in association with other organizations (Pune Municipal Corporation ) where our students did cleanliness of the main area of Kothrud ,Pune. They planted the trees with government officials and dignitaries of invited for this event.

SKN Sinhgad School of Business Management every year carries out Tree Plantation activity with Staff and students through our Institute Social Responsibility cell "PRAYTNA " *join hands for the social cause*. Director madam thanked all staff and students to take this initiative.Dr.Roza Parashar Faculty coordinator informed the Estate Office -Sinhgad Institutes Vadgaon campus to help in identifying the place for Tree plantation in campus and Estate office provided help for staff in arranging this activity smoothly with required things for this activity.