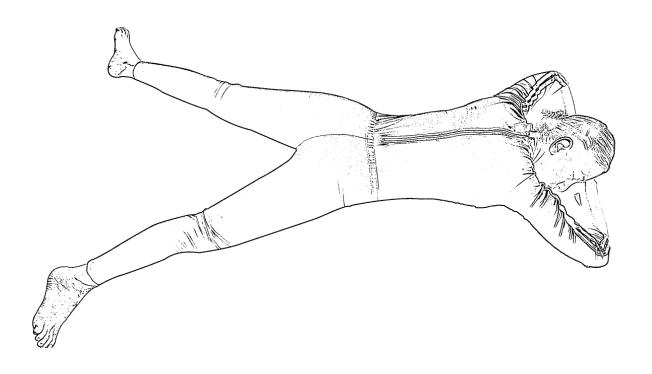

Samasthiti, Tadasana, Vrukshasana, Trikonasana, Dandasana, Bhadrasana, Vajrasana, Uttana-Manduk-Asana, Shashankasana and Sukhasana.

After this yoga trainer took breathing exercises to give importance and correct style of breathing.