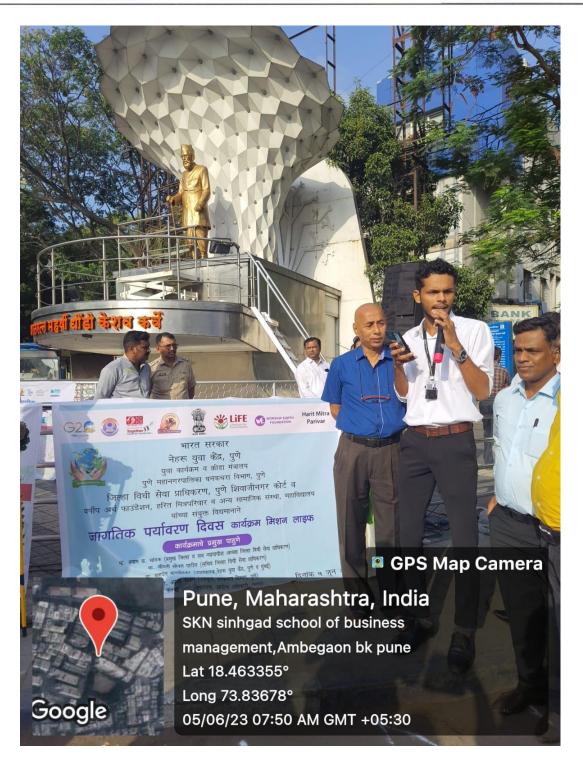

SKNSSBM participated in 3 activities on account of WORLD ENVIORNMENT DAY AS FOLLOWS:

| Activity 1 | "CLEANLINESS | Karve Statue, Karve | 7am to 9am         |
|------------|--------------|---------------------|--------------------|
|            | DRIVE"       | Road,Pune           |                    |
| Activity 2 | "TREE        | Kothrud,Pune        | 9.00 am to 11.00am |
|            | PLANTATION"  |                     |                    |
| Activity 3 | "TREE        | Sinhgad Institues   | 5.00 pm to 6.00pm  |
|            | PLANTATION"  | Campus, Vadgaon In- |                    |
|            | Activity     | out gate,Near Bus   |                    |
|            |              | Parking,Pune        |                    |
|            |              |                     |                    |

Prof. M. N. Navale M.E. (Elect.) MIE, MBA Founder President Dr. (Mrs.) Sunanda M. Navale B.A., M.P.M., Ph.D. Founder Secretary Dr. Prachi Pargaonkar M.Com., Ph.D., FCA Director

organized by Adar Poonawala Clean City Initiative whenever we are informed. "Cleanliness Drive Awareness " was organized on account of World Environment Day 5<sup>th</sup> June 2023 in association with other organizations (Pune Municipal Corporation,etc ) where our students did cleanliness of the main area of Karve statue, Karve road ,Pune. They also gave speech on awareness of cleanliness, Plastic and E-waste hazards, Keeping dry and wet waste in different dustbins,etc