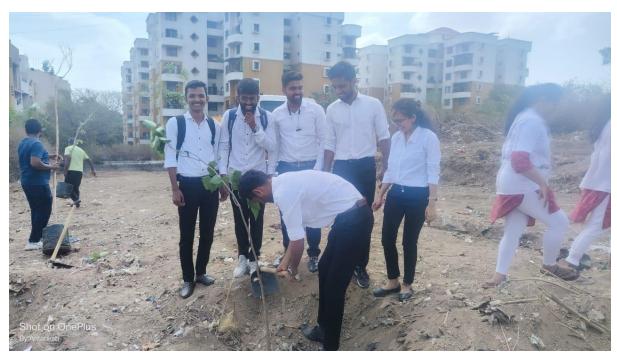

organized by Adar Poonawala Clean City Initiative whenever we are informed. "Tree Plantation Activity" was organized on account of World Environment Day 5<sup>th</sup> June 2023 in association with other organizations (Pune Municipal Corporation ) where our students did cleanliness of the main area of Kothrud ,Pune. They planted the trees with government officials and dignitaries of invited for this event.

SKN Sinhgad School of Business Management every year carries out Tree Plantation activity with Staff and students through our Institute Social Responsibility cell "PRAYTNA " *join hands for the social cause*. Director madam thanked all staff and students to take this initiative.Dr.Roza Parashar Faculty coordinator informed the Estate Office -Sinhgad Institutes Vadgaon campus to help in identifying the place for Tree plantation in campus and Estate office provided help for staff in arranging this activity smoothly with required things for this activity.