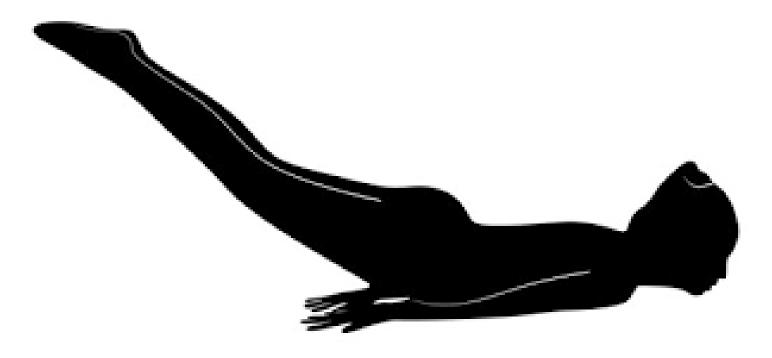

Samasthiti, Tadasana, Vrukshasana, Trikonasana, Dandasana, Bhadrasana, Vajrasana, Uttana-Manduk-Asana, Shashankasana and Sukhasana.

After this yoga trainer took breathing exercises to give importance and correct style of breathing.