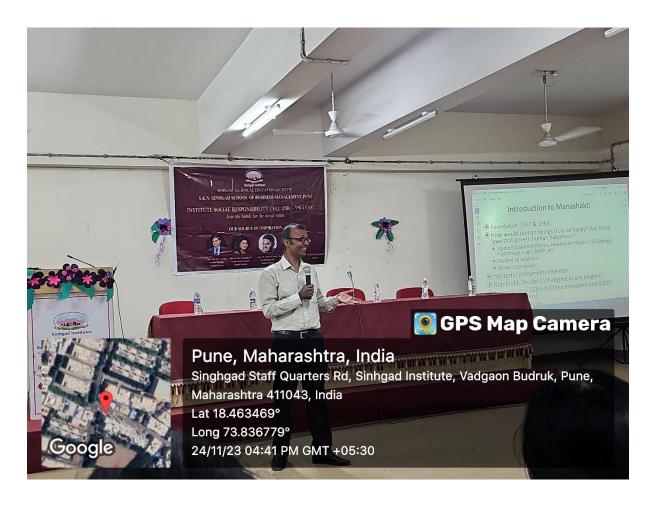

shakti

Kendra.Lonavala

Guest Speaker : Mr. Ashish Gawade

Date: 24th Nov 2023, Friday

Time: 4.30 pm to 5.30 pm

Faculty Coordinator: Dr.Roza Parashar

Session was conducted followed by Book stall from Manshakti Kendra, Lonavala

#### **Notice to staff members:**



#### **Geotag Photos:**



#### SINHGAD TECHNICAL EDUCATION SOCIETY'S $_{\mathbb{R}}$

#### S. K. N. SINHGAD SCHOOL OF BUSINESS MANAGEMENT

Sinhgad Institutes (Approved by AICTE, Recognised by Govt. of Maharashtra & Affiliated to Savitribai Phule Pune University)

S. No. 10/1, Ambegaon (Bk.), Pune - 411041. **Phone**: +91 20 2435 4036

Telefax: +91 20 2435 4036 Email: director\_sknsbm@sinhgad.edu

Prof. M. N. Navale M.E. (Elect.) MIE, MBA Founder President Dr. (Mrs.) Sunanda M. Navale B.A., M.P.M., Ph.D. Founder Secretary







#### SINHGAD TECHNICAL EDUCATION SOCIETY'S $_{\mathbb{R}}$

#### S. K. N. SINHGAD SCHOOL OF BUSINESS MANAGEMENT

Sinhgad Institutes (Approved by AICTE, Recognised by Govt. of Maharashtra & Affiliated to Savitribai Phule Pune University) S. No. 10/1, Ambegaon (Bk.), Pune - 411041. **Phone** : +91 20 2435 4036 Telefax: +91 20 2435 4036 Email : director\_sknsbm@sinhgad.edu

Prof. M. N. Navale M.E. (Elect.) MIE, MBA **Founder President** 

Dr. (Mrs.) Sunanda M. Navale B.A., M.P.M., Ph.D. **Founder Secretary** 



#### S. K. N. SINHGAD SCHOOL OF BUSINESS MANAGEMENT

Sinhgad Institutes (Approved by AICTE, Recognised by Govt. of Maharashtra & Affiliated to Savitribai Phule Pune University)

S. No. 10/1, Ambegaon (Bk.), Pune - 411041. Phone : +91 20 2435 4036

Telefax: +91 20 2435 4036 Email :