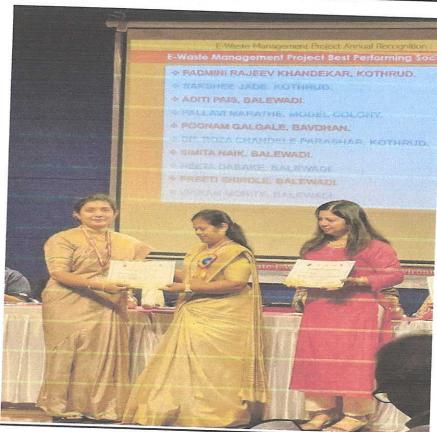

r\_sknsbm@sinhgad.edu, website: www.sinhgad.edu

Prof. M. N. Navale M.E. (Elect), MIE, MBA Founder President

Dr. (Mrs.) Sunanda M. Navale B.A., M.P.M., Ph.D Founder Secretary

CA Dr. Priya Agashe M.Com., Ph.D., FCA Director







# THE THE PARTY OF T

Sinhgad Institutes

# SINHGAD TECHNICAL EDUCATION SOCIETY'S

# S.K.N. SINHGAD SCHOOL OF BUSINESS MANAGEMENT

(Approved by AICTE, Recognized by Govt. of Maharashtra & Affiliated to Savitribai Phule Pune University, Accredited by NAAC) S. No. 10/1, Ambegaon (Bk.), Pune – 411041. Phone: + 91 20 24354036

E-mail: director\_sknsbm@sinhgad.edu, website: www.sinhgad.edu

Prof. M. N. Navale M.E. (Elect), MIE, MBA Founder President

Dr. (Mrs.) Sunanda M. Navale B.A., M.P.M., Ph.D Founder Secretary

CA Dr. Priya Agashe M.Com., Ph.D., FCA Director









#### S. K. N. SINHGAD SCHOOL OF BUSINESS MANAGEMENT

Sinhgad Institutes (Approved by AICTE, Recognised by Govt. of Maharashtra & Affiliated to Savitribai Phule Pune University)

S. No. 10/1, Ambegaon (Bk.), Pune - 411041. Phone : +91 20 2435 4036

Telefax: +91 20 2435 4036 Email : director\_sknsbm@sinhgad.edu

Prof. M. N. Navale M.E. (Elect.) MIE, MBA Founder President Dr. (Mrs.) Sunanda M. Navale B.A., M.P.M., Ph.D. Founder Secretary Dr. Prachi Pargaonkar M.Com., Ph.D., FCA Director

Name of the Program: "Stress Management and Work Life Balance" by Manshakti

Kendra.Lonavala

Guest Speaker : Mr. Ashish Gawade

Date: 24th Nov 2023, Friday

Time: 4.30 pm to 5.30 pm

Faculty Coordinator: Dr.Roza Parashar

Session was conducted followed by Book stall from Manshakti Kendra, Lonavala

###