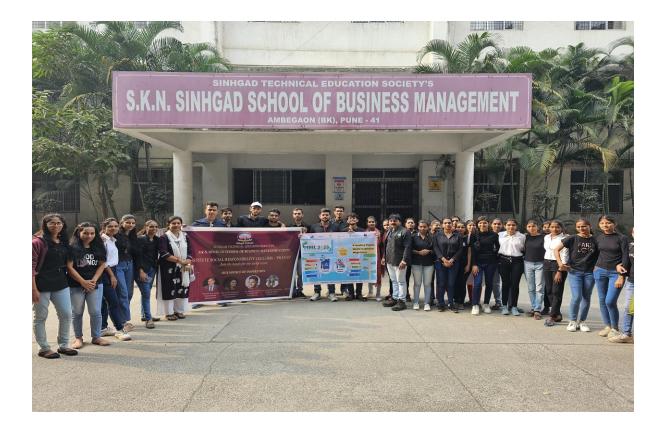

SKNSSBM participated in 3 activities on account of WORLD ENVIORNMENT DAY AS FOLLOWS:

| Activity 1 | "CLEANLINESS | Karve Statue, Karve | 7am to 9am         |
|------------|--------------|---------------------|--------------------|
|            | DRIVE"       | Road,Pune           |                    |
| Activity 2 | "TREE        | Kothrud,Pune        | 9.00 am to 11.00am |
|            | PLANTATION"  |                     |                    |
| Activity 3 | "TREE        | Sinhgad Institues   | 5.00 pm to 6.00pm  |
|            | PLANTATION"  | Campus, Vadgaon In- |                    |
|            | Activity     | out gate,Near Bus   |                    |
|            |              | Parking,Pune        |                    |
|            |              |                     |                    |

#### Photographs of the event: