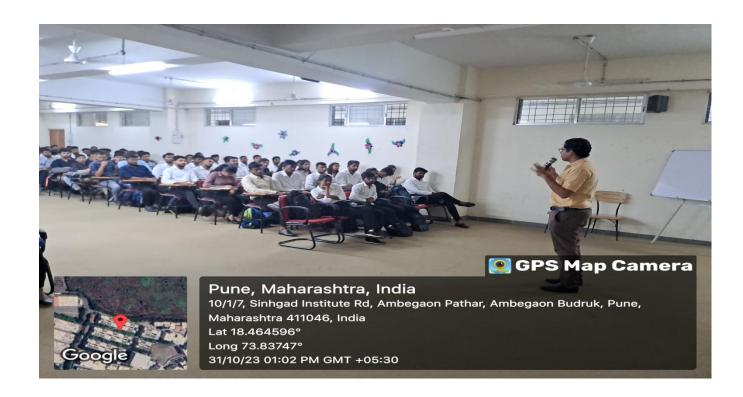

| Sinhgad Technical Education Society's              |                                                                   |  |  |  |  |  |  |
|----------------------------------------------------|-------------------------------------------------------------------|--|--|--|--|--|--|
| S.K.N. Sinhgad School of Business Management, Pune |                                                                   |  |  |  |  |  |  |
| Name of the                                        | Name of the "International Yoga Day Celebration" at SKNSSBM       |  |  |  |  |  |  |
| Program                                            |                                                                   |  |  |  |  |  |  |
| <b>Objective:</b>                                  | To celebrate International Yoga Day. To learn Yoga for mental and |  |  |  |  |  |  |
|                                                    | physical well being                                               |  |  |  |  |  |  |
| No. of participants:                               | 40                                                                |  |  |  |  |  |  |
| Date:                                              | 21st June 2023 June 2023                                          |  |  |  |  |  |  |
| Time                                               | 10 .00 am to 11.00 am                                             |  |  |  |  |  |  |
| Venue:                                             | Seminar Hall                                                      |  |  |  |  |  |  |
| Participants                                       | MBA I and II Students, Teaching and non- Teaching staff           |  |  |  |  |  |  |
| Faculty                                            | Faculty Prof.Manjula Dhulipala, Dr.Roza Parashar                  |  |  |  |  |  |  |
| coordinator:                                       |                                                                   |  |  |  |  |  |  |
| <b>Guest Speaker:</b>                              | Ms.Maithilee Nemiwant -Yoga Trainer                               |  |  |  |  |  |  |
| Director:                                          |                                                                   |  |  |  |  |  |  |

SKNSSBM celebrated the International Yoga Day on 21<sup>st</sup> June at the seminar hall of the college. The Guest of the Day was Ms. MAITHILEE DILIP NEMIWANT a well-known yoga trainer, SKN Medical college and general hospital. With respected Director madam, Dean, all the faculty members, teaching and non-teaching staff, students, enthusiasm the program started. The program started with welcoming of the guest.