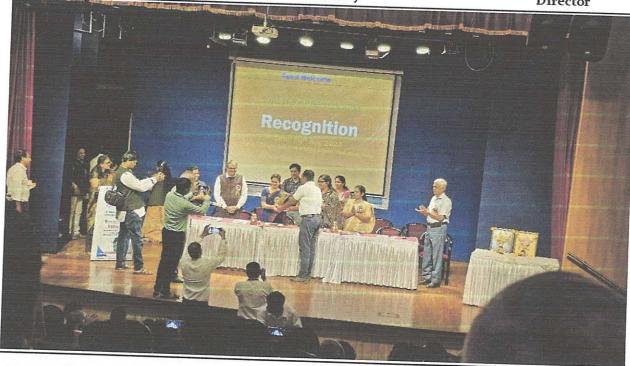

tor\_sknsbm@sinhgad.edu, website: www.sinhgad.edu

Prof. M. N. Navale M.E. (Elect), MIE, MBA Founder President

Dr. (Mrs.) Sunanda M. Navale B.A., M.P.M., Ph.D Founder Secretary

CA Dr. Priya Agashe M.Com., Ph.D., FCA Director







# THE THE PARTY OF T

Sinhgad Institutes

# SINHGAD TECHNICAL EDUCATION SOCIETY'S

# S.K.N. SINHGAD SCHOOL OF BUSINESS MANAGEMENT

(Approved by AICTE, Recognized by Govt. of Maharashtra & Affiliated to Savitribai Phule Pune University, Accredited by NAAC) S. No. 10/1, Ambegaon (Bk.), Pune – 411041. Phone: + 91 20 24354036

E-mail: director\_sknsbm@sinhgad.edu, website: www.sinhgad.edu

Prof. M. N. Navale M.E. (Elect), MIE, MBA Founder President

Dr. (Mrs.) Sunanda M. Navale B.A., M.P.M., Ph.D Founder Secretary

CA Dr. Priya Agashe M.Com., Ph.D., FCA Director









#### S. K. N. SINHGAD SCHOOL OF BUSINESS MANAGEMENT

Sinhgad Institutes (Approved by AICTE, Recognised by Govt. of Maharashtra & Affiliated to Savitribai Phule Pune University)

S. No. 10/1, Ambegaon (Bk.), Pune - 411041. Phone : +91 20 2435 4036

Telefax: +91 20 2435 4036 Email : director\_sknsbm@sinhgad.edu

Prof. M. N. Navale M.E. (Elect.) MIE, MBA Founder President Dr. (Mrs.) Sunanda M. Navale B.A., M.P.M., Ph.D. Founder Secretary Dr. Prachi Pargaonkar M.Com., Ph.D., FCA Director

Name of the Program: "Stress Management and Work Life Balance" by Manshakti

Kendra.Lonavala

Guest Speaker : Mr. Ashish Gawade

Date: 24th Nov 2023, Friday

Time: 4.30 pm to 5.30 pm

Faculty Coordinator: Dr.Roza Parashar

Session was conducted followed by Book stall from Manshakti Kendra, Lonavala

#