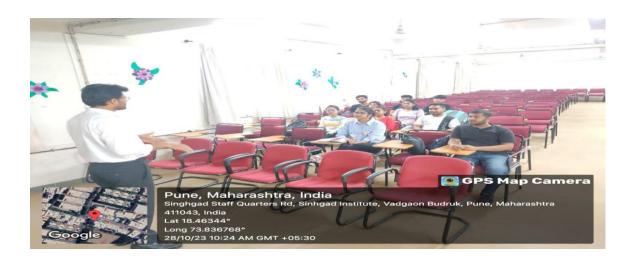

| Sinhgad Technical Education Society's              |                                                                   |  |  |  |  |  |  |
|----------------------------------------------------|-------------------------------------------------------------------|--|--|--|--|--|--|
| S.K.N. Sinhgad School of Business Management, Pune |                                                                   |  |  |  |  |  |  |
| Name of the                                        | Name of the "International Yoga Day Celebration" at SKNSSBM       |  |  |  |  |  |  |
| Program                                            |                                                                   |  |  |  |  |  |  |
| <b>Objective:</b>                                  | To celebrate International Yoga Day. To learn Yoga for mental and |  |  |  |  |  |  |
|                                                    | physical well being                                               |  |  |  |  |  |  |
| No. of participants:                               | 40                                                                |  |  |  |  |  |  |
| Date:                                              | 21st June 2023 June 2023                                          |  |  |  |  |  |  |
| Time                                               | 10 .00 am to 11.00 am                                             |  |  |  |  |  |  |
| Venue:                                             | Seminar Hall                                                      |  |  |  |  |  |  |
| Participants                                       | MBA I and II Students, Teaching and non- Teaching staff           |  |  |  |  |  |  |
| Faculty                                            | Faculty Prof.Manjula Dhulipala, Dr.Roza Parashar                  |  |  |  |  |  |  |
| coordinator:                                       |                                                                   |  |  |  |  |  |  |
| <b>Guest Speaker:</b>                              | Ms.Maithilee Nemiwant -Yoga Trainer                               |  |  |  |  |  |  |
| Director:                                          |                                                                   |  |  |  |  |  |  |

SKNSSBM celebrated the International Yoga Day on 21<sup>st</sup> June at the seminar hall of the college. The Guest of the Day was Ms. MAITHILEE DILIP NEMIWANT a well-known yoga trainer, SKN Medical college and general hospital. With respected Director madam, Dean, all the faculty members, teaching and non-teaching staff, students, enthusiasm the program started. The program started with welcoming of the guest.