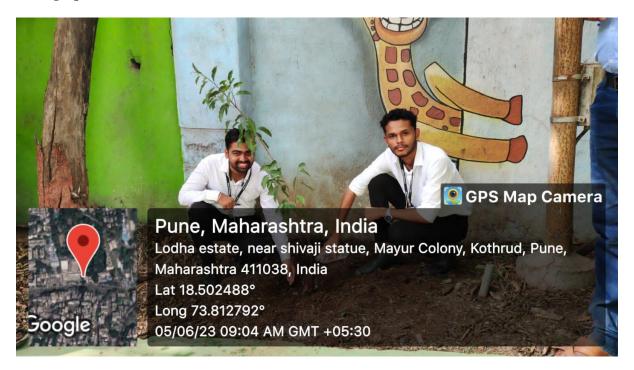

| Sinhgad Technical Education Society's |                                                                     |  |  |  |  |  |
|---------------------------------------|---------------------------------------------------------------------|--|--|--|--|--|
|                                       | S.K.N. Sinhgad School of Business Management, Pune                  |  |  |  |  |  |
| Name of the                           | SKNSSBM "Tree Plantation "with Adar Poonalwala on occasion of World |  |  |  |  |  |
| Program                               | Environment Day                                                     |  |  |  |  |  |
| Objective                             |                                                                     |  |  |  |  |  |
| Students                              | Saurabh Chavan MBAI Div A                                           |  |  |  |  |  |
| participated:                         | Rushikesh Jadhav MBA I Div A                                        |  |  |  |  |  |
|                                       | Shubham Pawar MBA I Div A                                           |  |  |  |  |  |
|                                       | Antariksh Ingle MBA I Div A Karansingh Barge MBA I Div B            |  |  |  |  |  |
|                                       | Sharvari Ghate MBA I Div C                                          |  |  |  |  |  |
|                                       | Dhole MBA I Div C                                                   |  |  |  |  |  |
|                                       | Sanat Bhujbal MBA I Div D                                           |  |  |  |  |  |
|                                       | Krushna Dhumatkar MBA I Div D                                       |  |  |  |  |  |
|                                       | Kapil Dharak MBA I Div D                                            |  |  |  |  |  |
|                                       | Sanket Patil MBA I Div E                                            |  |  |  |  |  |
|                                       | Divya Kanade MBA I Div E                                            |  |  |  |  |  |
|                                       | Aniket Shelar MBA I Div E                                           |  |  |  |  |  |
|                                       | Lukesh Wankade MBA I Div E                                          |  |  |  |  |  |
| Date:                                 | 5 <sup>th</sup> June 2023                                           |  |  |  |  |  |
| Time                                  | 9 .00 am to 11.00 am                                                |  |  |  |  |  |
| Venue:                                | Mayur colony ,Kothrud,Pune                                          |  |  |  |  |  |
| Participants                          | MBA I Students                                                      |  |  |  |  |  |
| Faculty                               | Dr.Shalaka Sakhrekar , Dr.Roza Parashar                             |  |  |  |  |  |
| coordinator:                          |                                                                     |  |  |  |  |  |
| Adar Poonawala                        | Mr.Malhar Karwande CEO- Adar Poonawala Clean city Initiative        |  |  |  |  |  |
| coordinator:                          |                                                                     |  |  |  |  |  |
| Director:                             | Dr.Prachi Pargaonkar – Director ,SKNSSBM                            |  |  |  |  |  |

organized by Adar Poonawala Clean City Initiative whenever we are informed. "Tree Plantation Activity" was organized on account of World Environment Day 5<sup>th</sup> June 2023 in association with other organizations (Pune Municipal Corporation ) where our students did cleanliness of the main area of Kothrud ,Pune. They planted the trees with government officials and dignitaries of invited for this event.