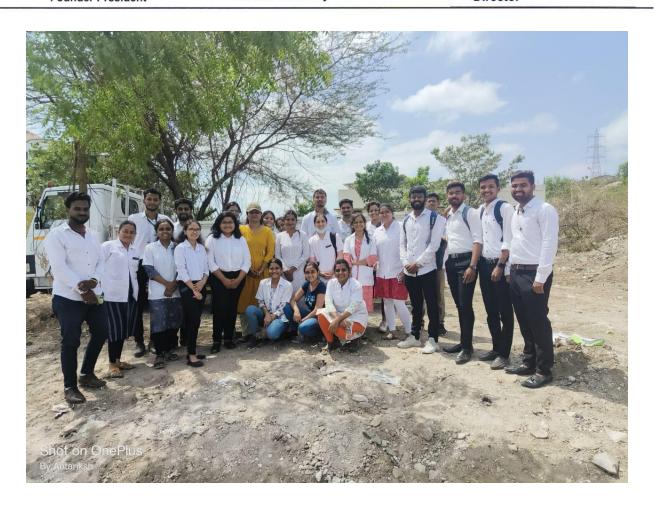

| Name of the Activity:               | Tree Plantation Activity on occasion of World               |  |  |  |  |  |
|-------------------------------------|-------------------------------------------------------------|--|--|--|--|--|
|                                     | environment Day                                             |  |  |  |  |  |
| Date:                               | 5 <sup>th</sup> June 2023                                   |  |  |  |  |  |
| Time:                               | 5pm to 6pm                                                  |  |  |  |  |  |
| Place of Tree Plantation:           | Sinhgad Institutes Vadgaon Campus In-Out gate (Bus Parking) |  |  |  |  |  |
| <b>Number of Trees Planted:</b>     | 11 ( Banyan, Ashoka ,Apta )                                 |  |  |  |  |  |
| <b>Number of Faculties present:</b> | 14                                                          |  |  |  |  |  |
| Number of non teaching staff:       | 4                                                           |  |  |  |  |  |
| <b>Number of students Present:</b>  | 15                                                          |  |  |  |  |  |

SKN Sinhgad School of Business Management every year carries out Tree Plantation activity with Staff and students through our Institute Social Responsibility cell "PRAYTNA " *join hands for the social cause*. Director madam thanked all staff and students to take this initiative.Dr.Roza Parashar Faculty coordinator informed the Estate Office -Sinhgad Institutes Vadgaon campus to help in identifying the place for Tree plantation in campus and Estate office provided help for staff in arranging this activity smoothly with required things for this activity.