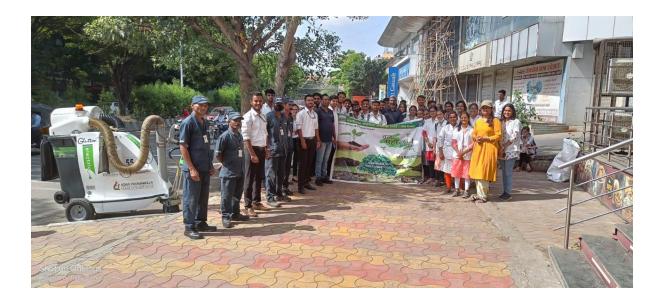

Prof. M. N. Navale M.E. (Elect.) MIE, MBA Founder President Dr. (Mrs.) Sunanda M. Navale B.A., M.P.M., Ph.D. Founder Secretary Dr. Prachi Pargaonkar M.Com., Ph.D., FCA Director

organized by Adar Poonawala Clean City Initiative whenever we are informed. "Cleanliness Drive Awareness " was organized on account of World Environment Day 5<sup>th</sup> June 2023 in association with other organizations (Pune Municipal Corporation,etc ) where our students did cleanliness of the main area of Karve statue, Karve road ,Pune. They also gave speech on awareness of cleanliness, Plastic and E-waste hazards, Keeping dry and wet waste in different dustbins,etc