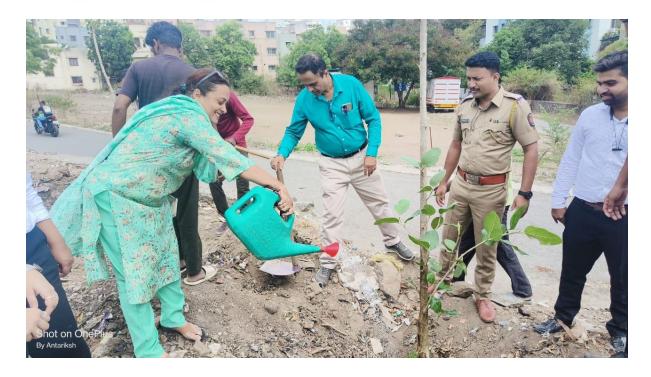

organized by Adar Poonawala Clean City Initiative whenever we are informed. "Tree Plantation Activity" was organized on account of World Environment Day 5<sup>th</sup> June 2023 in association with other organizations (Pune Municipal Corporation ) where our students did cleanliness of the main area of Kothrud ,Pune. They planted the trees with government officials and dignitaries of invited for this event.

SKN Sinhgad School of Business Management every year carries out Tree Plantation activity with Staff and students through our Institute Social Responsibility cell "PRAYTNA " *join hands for the social cause*. Director madam thanked all staff and students to take this initiative.Dr.Roza Parashar Faculty coordinator informed the Estate Office -Sinhgad Institutes Vadgaon campus to help in identifying the place for Tree plantation in campus and Estate office provided help for staff in arranging this activity smoothly with required things for this activity.