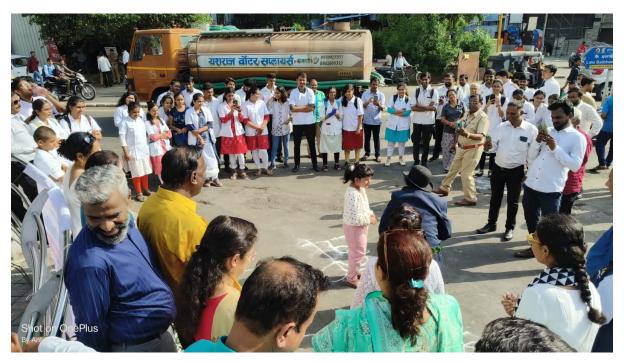

Prof. M. N. Navale M.E. (Elect.) MIE, MBA Founder President Dr. (Mrs.) Sunanda M. Navale B.A., M.P.M., Ph.D. Founder Secretary Dr. Prachi Pargaonkar M.Com., Ph.D., FCA Director

organized by Adar Poonawala Clean City Initiative whenever we are informed. "Cleanliness Drive Awareness " was organized on account of World Environment Day 5<sup>th</sup> June 2023 in association with other organizations (Pune Municipal Corporation,etc ) where our students did cleanliness of the main area of Karve statue, Karve road ,Pune. They also gave speech on awareness of cleanliness, Plastic and E-waste hazards, Keeping dry and wet waste in different dustbins,etc