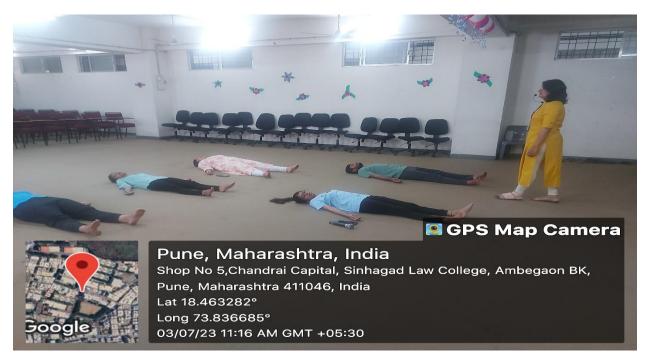

Samasthiti, Tadasana, Vrukshasana, Trikonasana, Dandasana, Bhadrasana, Vajrasana, Uttana-Manduk-Asana, Shashankasana and Sukhasana.

After this yoga trainer took breathing exercises to give importance and correct style of breathing.

Everyone did yoga with eagerness and enjoyed the session. Lastly, many participants asked their queries where it was answered by the Guest.

At last the program ended with the concluding speech of guest speaker and vote of Thanks was expressed by Sushmita Verma MBA I Student to madam for her guidance.