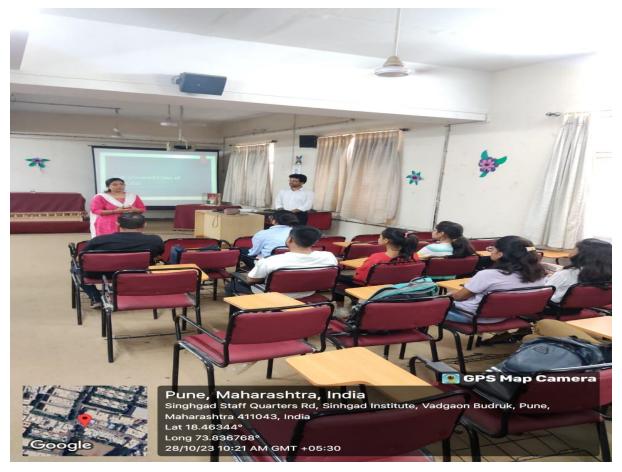

| Sinhgad Technical Education Society's              |                                                                   |  |  |  |  |  |  |
|----------------------------------------------------|-------------------------------------------------------------------|--|--|--|--|--|--|
| S.K.N. Sinhgad School of Business Management, Pune |                                                                   |  |  |  |  |  |  |
| Name of the                                        | Name of the "International Yoga Day Celebration" at SKNSSBM       |  |  |  |  |  |  |
| Program                                            |                                                                   |  |  |  |  |  |  |
| <b>Objective:</b>                                  | To celebrate International Yoga Day. To learn Yoga for mental and |  |  |  |  |  |  |
|                                                    | physical well being                                               |  |  |  |  |  |  |
| No. of participants:                               | 40                                                                |  |  |  |  |  |  |
| Date:                                              | 21st June 2023 June 2023                                          |  |  |  |  |  |  |
| Time                                               | 10 .00 am to 11.00 am                                             |  |  |  |  |  |  |
| Venue:                                             | Seminar Hall                                                      |  |  |  |  |  |  |
| Participants                                       | MBA I and II Students, Teaching and non- Teaching staff           |  |  |  |  |  |  |
| Faculty                                            | Faculty Prof.Manjula Dhulipala, Dr.Roza Parashar                  |  |  |  |  |  |  |
| coordinator:                                       |                                                                   |  |  |  |  |  |  |
| <b>Guest Speaker:</b>                              | Ms.Maithilee Nemiwant -Yoga Trainer                               |  |  |  |  |  |  |
| Director:                                          |                                                                   |  |  |  |  |  |  |

SKNSSBM celebrated the International Yoga Day on 21<sup>st</sup> June at the seminar hall of the college. The Guest of the Day was Ms. MAITHILEE DILIP NEMIWANT a well-known yoga trainer, SKN Medical college and general hospital. With respected Director madam, Dean, all the faculty members, teaching and non-teaching staff, students, enthusiasm the program started. The program started with welcoming of the guest.