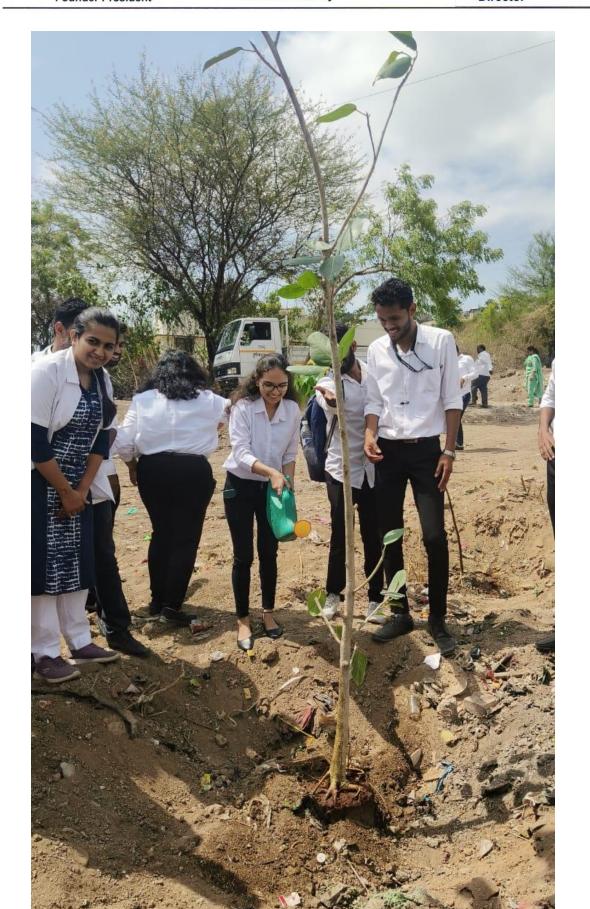

| Name of the Activity:               | Tree Plantation Activity on occasion of World               |  |  |  |  |  |
|-------------------------------------|-------------------------------------------------------------|--|--|--|--|--|
|                                     | environment Day                                             |  |  |  |  |  |
| Date:                               | 5 <sup>th</sup> June 2023                                   |  |  |  |  |  |
| Time:                               | 5pm to 6pm                                                  |  |  |  |  |  |
| Place of Tree Plantation:           | Sinhgad Institutes Vadgaon Campus In-Out gate (Bus Parking) |  |  |  |  |  |
| <b>Number of Trees Planted:</b>     | 11 ( Banyan, Ashoka ,Apta )                                 |  |  |  |  |  |
| <b>Number of Faculties present:</b> | 14                                                          |  |  |  |  |  |
| Number of non teaching staff:       | 4                                                           |  |  |  |  |  |
| <b>Number of students Present:</b>  | 15                                                          |  |  |  |  |  |

SKN Sinhgad School of Business Management every year carries out Tree Plantation activity with Staff and students through our Institute Social Responsibility cell "PRAYTNA " *join hands for the social cause*. Director madam thanked all staff and students to take this initiative.Dr.Roza Parashar Faculty coordinator informed the Estate Office -Sinhgad Institutes Vadgaon campus to help in identifying the place for Tree plantation in campus and Estate office provided help for staff in arranging this activity smoothly with required things for this activity.