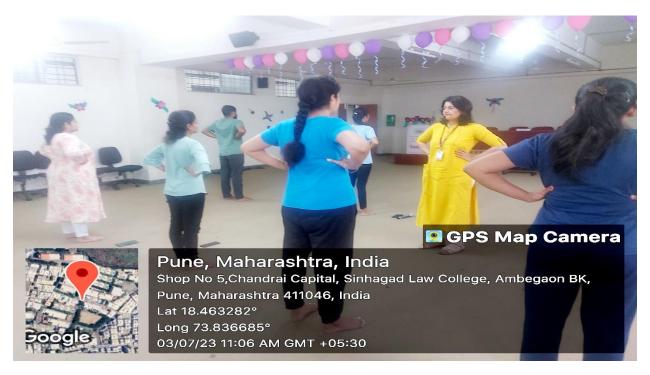

| Sinhgad Technical Education Society's              |                                                                   |  |  |  |  |  |  |
|----------------------------------------------------|-------------------------------------------------------------------|--|--|--|--|--|--|
| S.K.N. Sinhgad School of Business Management, Pune |                                                                   |  |  |  |  |  |  |
| Name of the                                        | Name of the "International Yoga Day Celebration" at SKNSSBM       |  |  |  |  |  |  |
| Program                                            |                                                                   |  |  |  |  |  |  |
| <b>Objective:</b>                                  | To celebrate International Yoga Day. To learn Yoga for mental and |  |  |  |  |  |  |
|                                                    | physical well being                                               |  |  |  |  |  |  |
| No. of participants:                               | 40                                                                |  |  |  |  |  |  |
| Date:                                              | 21st June 2023 June 2023                                          |  |  |  |  |  |  |
| Time                                               | 10 .00 am to 11.00 am                                             |  |  |  |  |  |  |
| Venue:                                             | Seminar Hall                                                      |  |  |  |  |  |  |
| Participants                                       | MBA I and II Students, Teaching and non- Teaching staff           |  |  |  |  |  |  |
| Faculty                                            | Faculty Prof.Manjula Dhulipala, Dr.Roza Parashar                  |  |  |  |  |  |  |
| coordinator:                                       |                                                                   |  |  |  |  |  |  |
| <b>Guest Speaker:</b>                              | Ms.Maithilee Nemiwant -Yoga Trainer                               |  |  |  |  |  |  |
| Director:                                          |                                                                   |  |  |  |  |  |  |

The purpose of International Yoga Day is to raise awareness of the value of yoga in fostering physical, mental, and spiritual well-being on June 21.

Celebration of International Yoga Day in colleges has three main goals in mind: to increase public knowledge of the health benefits of yoga, to promote active involvement, and to promote a climate of holistic wellbeing among both students and staff.

SKNSSBM celebrated the International Yoga Day on 21<sup>st</sup> June at the seminar hall of the college. The Guest of the Day was Ms. MAITHILEE DILIP NEMIWANT a well-known yoga trainer, SKN Medical college and general hospital. With respected Director madam, Dean, all the faculty members, teaching and non-teaching staff, students, enthusiasm the program started. The program started with welcoming of the guest.