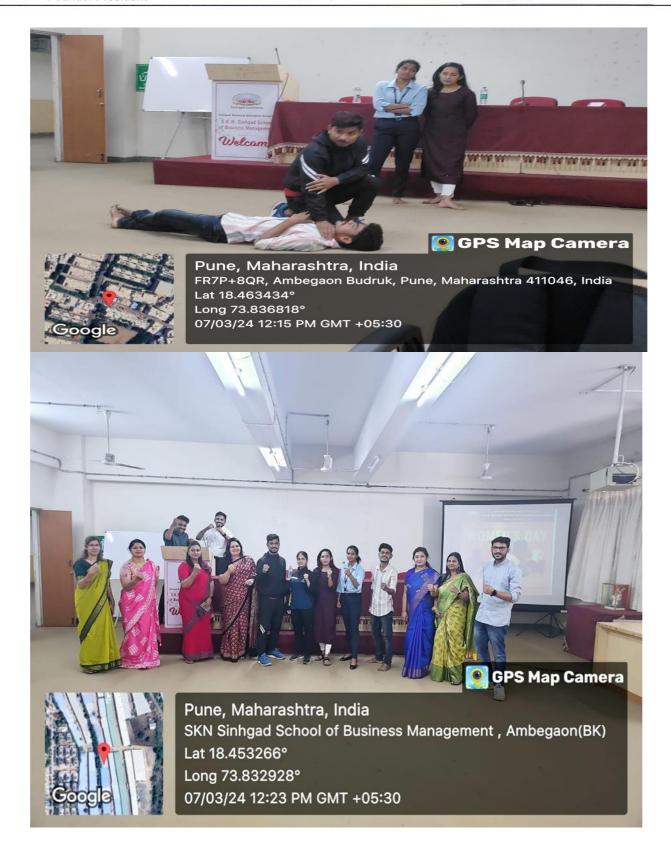

#### S. K. N. SINHGAD SCHOOL OF BUSINESS MANAGEMENT

Sinhgad Institutes (Approved by AICTE, Recognised by Govt. of Maharashtra & Affiliated to Savitribai Phule Pune University)
S. No. 10/1, Ambegaon (Bk.), Pune - 411041. Phone : +91 20 2435 4036
Telefax: +91 20 2435 4036 Email : director\_sknsbm@sinhgad.edu