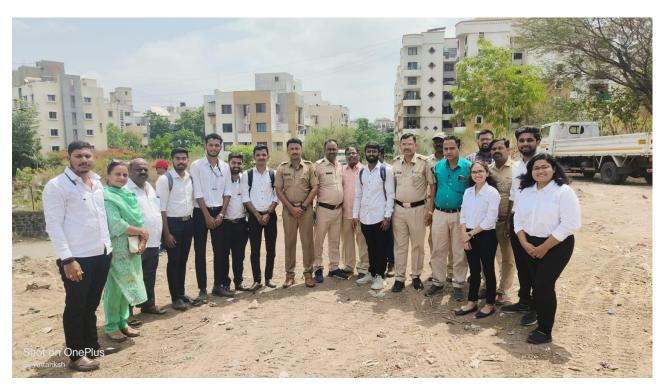

Prof. M. N. Navale M.E. (Elect.) MIE, MBA Founder President Dr. (Mrs.) Sunanda M. Navale B.A., M.P.M., Ph.D. Founder Secretary Dr. Prachi Pargaonkar M.Com., Ph.D., FCA Director

organized by Adar Poonawala Clean City Initiative whenever we are informed. "Cleanliness Drive Awareness " was organized on account of World Environment Day 5<sup>th</sup> June 2023 in association with other organizations (Pune Municipal Corporation,etc ) where our students did cleanliness of the main area of Karve statue, Karve road ,Pune. They also gave speech on awareness of cleanliness, Plastic and E-waste hazards, Keeping dry and wet waste in different dustbins,etc