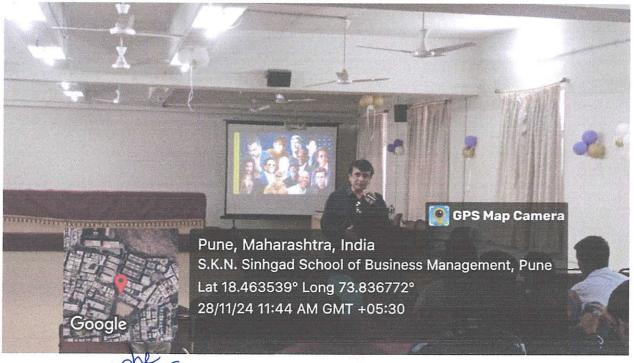

Mam started with giving the information about the common myths and facts about Yoga, continued with Important Principles of Yoga that are- Stability, comfort, Ease and Non-duality.

Then everyone performed the Asanas-

Samasthiti, Tadasana, Vrukshasana, Trikonasana, Dandasana, Bhadrasana, Vajrasana, Uttana-Manduk-Asana, Shashankasana and Sukhasana.

After this yoga trainer took breathing exercises to give importance and correct style of breathing.

Everyone did yoga with eagerness and enjoyed the session. Lastly, many participants asked their queries where it was answered by the Guest.

At last the program ended with the concluding speech of guest speaker and vote of Thanks was expressed by Sushmita Verma MBA I Student to madam for her guidance.