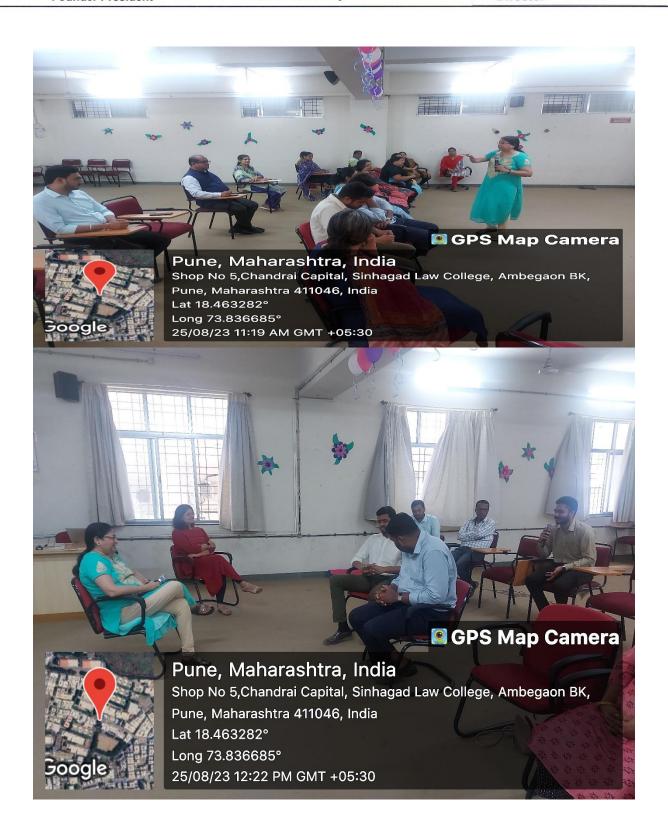

| Sinhgad Technical Education Society's              |                                                                   |  |  |  |  |  |  |
|----------------------------------------------------|-------------------------------------------------------------------|--|--|--|--|--|--|
| S.K.N. Sinhgad School of Business Management, Pune |                                                                   |  |  |  |  |  |  |
| Name of the                                        | Name of the "International Yoga Day Celebration" at SKNSSBM       |  |  |  |  |  |  |
| Program                                            |                                                                   |  |  |  |  |  |  |
| <b>Objective:</b>                                  | To celebrate International Yoga Day. To learn Yoga for mental and |  |  |  |  |  |  |
|                                                    | physical well being                                               |  |  |  |  |  |  |
| No. of participants:                               | 40                                                                |  |  |  |  |  |  |
| Date:                                              | 21st June 2023 June 2023                                          |  |  |  |  |  |  |
| Time                                               | 10 .00 am to 11.00 am                                             |  |  |  |  |  |  |
| Venue:                                             | Seminar Hall                                                      |  |  |  |  |  |  |
| Participants                                       | MBA I and II Students, Teaching and non- Teaching staff           |  |  |  |  |  |  |
| Faculty                                            | Faculty Prof.Manjula Dhulipala, Dr.Roza Parashar                  |  |  |  |  |  |  |
| coordinator:                                       |                                                                   |  |  |  |  |  |  |
| <b>Guest Speaker:</b>                              | Ms.Maithilee Nemiwant -Yoga Trainer                               |  |  |  |  |  |  |
| Director:                                          |                                                                   |  |  |  |  |  |  |

Mam started with giving the information about the common myths and facts about Yoga, continued with Important Principles of Yoga that are- Stability, comfort, Ease and Non-duality.

Then everyone performed the Asanas-

Samasthiti, Tadasana, Vrukshasana, Trikonasana, Dandasana, Bhadrasana, Vajrasana, Uttana-Manduk-Asana, Shashankasana and Sukhasana.

After this yoga trainer took breathing exercises to give importance and correct style of breathing.

Everyone did yoga with eagerness and enjoyed the session. Lastly, many participants asked their queries where it was answered by the Guest.

At last the program ended with the concluding speech of guest speaker and vote of Thanks was expressed by Sushmita Verma MBA I Student to madam for her guidance.