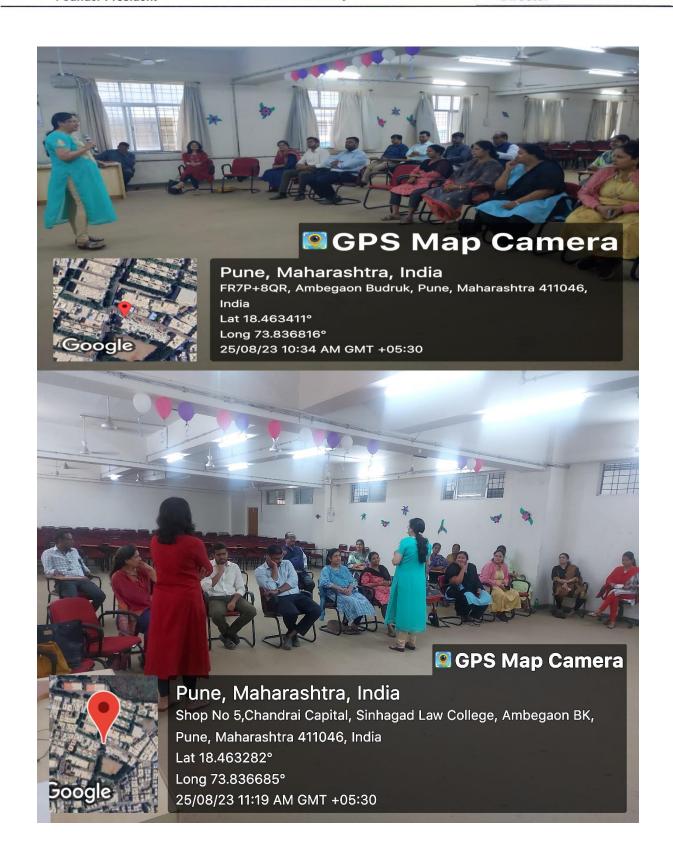

| Sinhgad Technical Education Society's              |                                                                   |  |  |  |  |  |  |
|----------------------------------------------------|-------------------------------------------------------------------|--|--|--|--|--|--|
| S.K.N. Sinhgad School of Business Management, Pune |                                                                   |  |  |  |  |  |  |
| Name of the                                        | Name of the "International Yoga Day Celebration" at SKNSSBM       |  |  |  |  |  |  |
| Program                                            |                                                                   |  |  |  |  |  |  |
| <b>Objective:</b>                                  | To celebrate International Yoga Day. To learn Yoga for mental and |  |  |  |  |  |  |
|                                                    | physical well being                                               |  |  |  |  |  |  |
| No. of participants:                               | 40                                                                |  |  |  |  |  |  |
| Date:                                              | 21st June 2023 June 2023                                          |  |  |  |  |  |  |
| Time                                               | 10 .00 am to 11.00 am                                             |  |  |  |  |  |  |
| Venue:                                             | Seminar Hall                                                      |  |  |  |  |  |  |
| Participants                                       | MBA I and II Students, Teaching and non- Teaching staff           |  |  |  |  |  |  |
| Faculty                                            | Faculty Prof.Manjula Dhulipala, Dr.Roza Parashar                  |  |  |  |  |  |  |
| coordinator:                                       |                                                                   |  |  |  |  |  |  |
| <b>Guest Speaker:</b>                              | Ms.Maithilee Nemiwant -Yoga Trainer                               |  |  |  |  |  |  |
| Director:                                          |                                                                   |  |  |  |  |  |  |

The purpose of International Yoga Day is to raise awareness of the value of yoga in fostering physical, mental, and spiritual well-being on June 21.

Celebration of International Yoga Day in colleges has three main goals in mind: to increase public knowledge of the health benefits of yoga, to promote active involvement, and to promote a climate of holistic wellbeing among both students and staff.

SKNSSBM celebrated the International Yoga Day on 21<sup>st</sup> June at the seminar hall of the college. The Guest of the Day was Ms. MAITHILEE DILIP NEMIWANT a well-known yoga trainer, SKN Medical college and general hospital. With respected Director madam, Dean, all the faculty members, teaching and non-teaching staff, students, enthusiasm the program started. The program started with welcoming of the guest.

Guest speaker started the session my reciting the shlokas. She further explained an Asana is a body posture that is performed to benefit the health and mind.