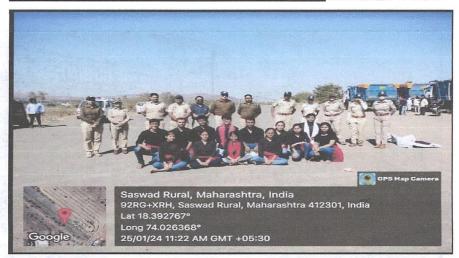

M. N. Navale M.E. (Elect), MIE, MBA Founder President Dr. (Mrs.) Sunanda M. Navale B.A., M.P.M., Ph.D. Founder Secretory

Dr. Prachi Pargaonkar M.Com., Ph.D., FCA Director

#### Photographs of Street Play.





STES provided bus for this event



#### S.K.N. SINHGAD SCHOOL OF BUSINESS MANAGEMENT

(Approved by AICTE, recognized by Govt. of Maharashtra & Affiliated to Savitribai Phule Pune University, Accredited by NAAC) S. No. 10/1, Ambegaon (Bk.), Pune – 411041. Phone: + 91 20 24354036 E-mail: director\_sknsbm@sinhgad.edu, website: www.sinhgad.edu

Prof. M. N. Navale M.E. (Elect), MIE, MBA Founder President Dr. (Mrs.) Sunanda M. Navale B.A., M.P.M., Ph.D. Founder Secretory Dr. Prachi Pargaonkar M.Com., Ph.D., FCA Director

#### Street Play for Road Safety Awareness at RTO , Saswad ,Pune



Shri Ashish Parashar-Senior RTO Officer, Pune with other officials and students of SKN Sinhgad School of Business Management.





#### S.K.N. SINHGAD SCHOOL OF BUSINESS MANAGEMENT

(Approved by AICTE, recognized by Govt. of Maharashtra & Affiliated to Savitribai Phule Pune University, Accredited by NAAC) S. No. 10/1, Ambegaon (Bk.), Pune – 411041. Phone: +91 20 24354036 E-mail: director\_sknsbm@sinhgad.edu, website: www.sinhgad.edu

Prof. M. N. Navale M.E. (Elect), MIE, MBA Founder President

Dr. (Mrs.) Sunanda M. Navale B.A., M.P.M., Ph.D. Founder Secretory







#### S.K.N. SINHGAD SCHOOL OF BUSINESS MANAGEMENT

(Approved by AICTE, recognized by Govt. of Maharashtra & Affiliated to Savitribai Phule Pune University, Accredited by NAAC) S. No. 10/1, Ambegaon (Bk.), Pune – 411041. Phone