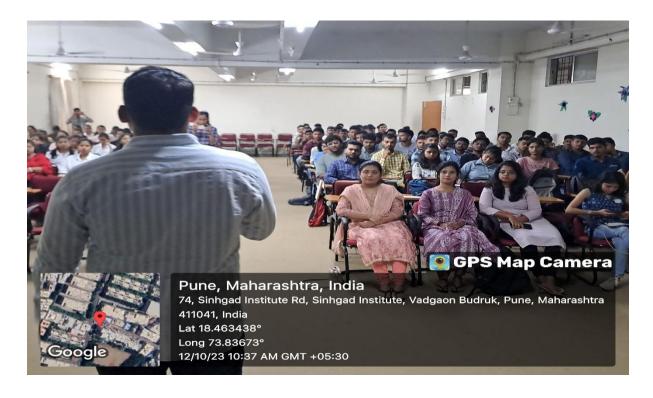

## REPORT OF TREE PLANTATION ON OCCASION OF WORLD ENVIORNMENT DAY 5<sup>th</sup> June 2023

Tree Plantation Activity on occasion of World Environment Day and Massive Tree Plantation Drive – MeriLiFE mission of Dept. of Higher Education, Ministry of Education-reg.

SKN Sinhgad School of Business Management every year carries out Tree Plantation activity with Staff and students through our Institute Social Responsibility cell "PRAYTNA " *join hands for the social cause*. Director madam thanked all staff and students to take this initiative.Dr.Roza Parashar Faculty coordinator informed the Estate Office -Sinhgad Institutes Vadgaon campus to help in identifying the place for Tree plantation in campus and Estate office provided help for staff in arranging this activity smoothly with required things for this activity.