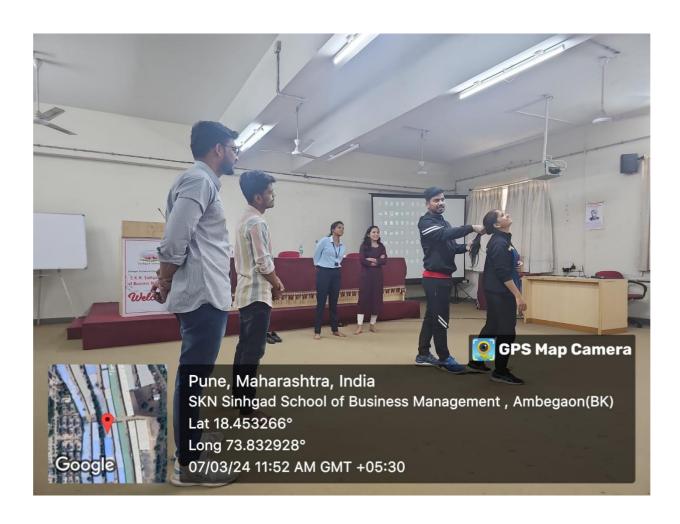

| Sinhgad Technical Education Society's              |                                                                   |  |  |  |  |  |  |
|----------------------------------------------------|-------------------------------------------------------------------|--|--|--|--|--|--|
| S.K.N. Sinhgad School of Business Management, Pune |                                                                   |  |  |  |  |  |  |
| Name of the                                        | Name of the "International Yoga Day Celebration" at SKNSSBM       |  |  |  |  |  |  |
| Program                                            |                                                                   |  |  |  |  |  |  |
| <b>Objective:</b>                                  | To celebrate International Yoga Day. To learn Yoga for mental and |  |  |  |  |  |  |
|                                                    | physical well being                                               |  |  |  |  |  |  |
| No. of participants:                               | 40                                                                |  |  |  |  |  |  |
| Date:                                              | 21st June 2023 June 2023                                          |  |  |  |  |  |  |
| Time                                               | 10 .00 am to 11.00 am                                             |  |  |  |  |  |  |
| Venue:                                             | Seminar Hall                                                      |  |  |  |  |  |  |
| Participants                                       | MBA I and II Students, Teaching and non- Teaching staff           |  |  |  |  |  |  |
| Faculty                                            | Faculty Prof.Manjula Dhulipala, Dr.Roza Parashar                  |  |  |  |  |  |  |
| coordinator:                                       |                                                                   |  |  |  |  |  |  |
| <b>Guest Speaker:</b>                              | Ms.Maithilee Nemiwant -Yoga Trainer                               |  |  |  |  |  |  |
| Director:                                          |                                                                   |  |  |  |  |  |  |

SKNSSBM celebrated the International Yoga Day on 21<sup>st</sup> June at the seminar hall of the college. The Guest of the Day was Ms. MAITHILEE DILIP NEMIWANT a well-known yoga trainer, SKN Medical college and general hospital. With respected Director madam, Dean, all the faculty members, teaching and non-teaching staff, students, enthusiasm the program started. The program started with welcoming of the guest.

Everyone did yoga with eagerness and enjoyed the session. Lastly, many participants asked their queries where it was answered by the Guest.

At last the program ended with the concluding speech of guest speaker and vote of Thanks was expressed by Sushmita Verma MBA I Student to madam for her guidance.