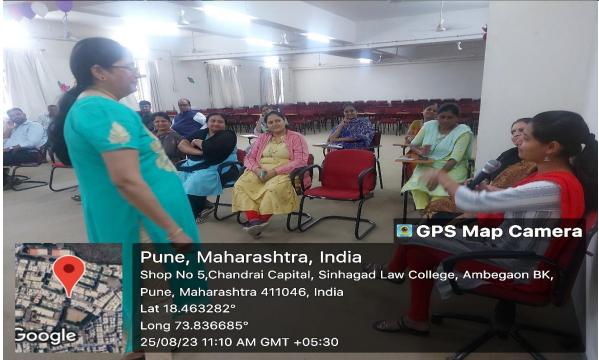

| Sinhgad Technical Education Society's              |                                                                   |  |  |  |  |  |  |
|----------------------------------------------------|-------------------------------------------------------------------|--|--|--|--|--|--|
| S.K.N. Sinhgad School of Business Management, Pune |                                                                   |  |  |  |  |  |  |
| Name of the                                        | Name of the "International Yoga Day Celebration" at SKNSSBM       |  |  |  |  |  |  |
| Program                                            |                                                                   |  |  |  |  |  |  |
| <b>Objective:</b>                                  | To celebrate International Yoga Day. To learn Yoga for mental and |  |  |  |  |  |  |
|                                                    | physical well being                                               |  |  |  |  |  |  |
| No. of participants:                               | 40                                                                |  |  |  |  |  |  |
| Date:                                              | 21st June 2023 June 2023                                          |  |  |  |  |  |  |
| Time                                               | 10 .00 am to 11.00 am                                             |  |  |  |  |  |  |
| Venue:                                             | Seminar Hall                                                      |  |  |  |  |  |  |
| Participants                                       | MBA I and II Students, Teaching and non- Teaching staff           |  |  |  |  |  |  |
| Faculty                                            | Faculty Prof.Manjula Dhulipala, Dr.Roza Parashar                  |  |  |  |  |  |  |
| coordinator:                                       |                                                                   |  |  |  |  |  |  |
| <b>Guest Speaker:</b>                              | Ms.Maithilee Nemiwant -Yoga Trainer                               |  |  |  |  |  |  |
| Director:                                          |                                                                   |  |  |  |  |  |  |

SKNSSBM celebrated the International Yoga Day on 21<sup>st</sup> June at the seminar hall of the college. The Guest of the Day was Ms. MAITHILEE DILIP NEMIWANT a well-known yoga trainer, SKN Medical college and general hospital. With respected Director madam, Dean, all the faculty members, teaching and non-teaching staff, students, enthusiasm the program started. The program started with welcoming of the guest.