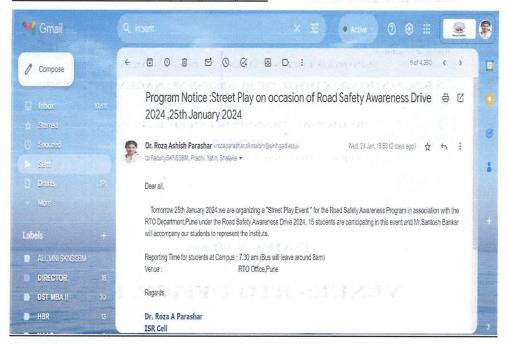

**VENUE:- RTO OFFICE, PUNE** 

Dr.Roza Parashar Faculty Coordinator SKNSSBM Dr. Prachi Pargaokar Director SKNSSBM

RTO, PUNE

The activity is organized under SKNSSBM Institute Social Responsibility Cell (ISR)
PRAYAS "Join hands together for social cause "



#### S.K.N. SINHGAD SCHOOL OF BUSINESS MANAGEMENT

(Approved by AICTE, recognized by Govt. of Maharashtra & Affiliated to Savitribai Phule Pune University, Accredited by NAAC) S. No. 10/1, Ambegaon (Bk.), Pune – 411041. Phone: +91 20 24354036 E-mail: director\_sknsbm@sinhgad.edu, website: www.sinhgad.edu

Prof. M. N. Navale M.E. (Elect), MIE, MBA Founder President Dr. (Mrs.) Sunanda M. Navale B.A., M.P.M., Ph.D. Founder Secretory Dr. Prachi Pargaonkar M.Com., Ph.D., FCA Director

#### Notice to Staff members for the program by mail





#### S.K.N. SINHGAD SCHOOL OF BUSINESS MANAGEMENT

(Approved by AICTE, recognized by Govt. of Maharashtra & Affiliated to Savitribai Phule Pune University, Accredited by NAAC) S. No. 10/1, Ambegaon (Bk.), Pune – 411041. Phone: + 91 20 24354036 E-mail: director\_sknsbm@sinhgad.edu, website: www.sinhgad.edu

Prof. M. N. Navale M.E. (Elect), MIE, MBA Founder President Dr. (Mrs.) Sunanda M. Navale B.A., M.P.M., Ph.D. Founder Secretory

Dr. Prachi Pargaonkar M.Com., Ph.D., FCA Director

#### Photographs of Street Play.





STES provided bus for this event



#### S.K.N. SINHGAD SCHOOL OF BUSINESS MANAGEMENT

(Approved by AICTE, recognized by Govt. of Maharashtra & Affiliated to Savitribai Phule Pune University, Accredited by NAAC) S. No. 10/1, Ambegaon (Bk.), Pune – 411041. Phone: + 91 20