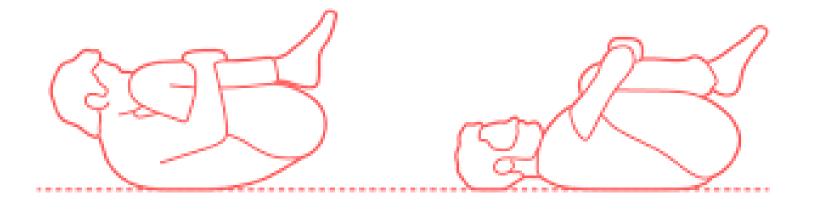

Samasthiti, Tadasana, Vrukshasana, Trikonasana, Dandasana, Bhadrasana, Vajrasana, Uttana-Manduk-Asana, Shashankasana and Sukhasana.

After this yoga trainer took breathing exercises to give importance and correct style of breathing.