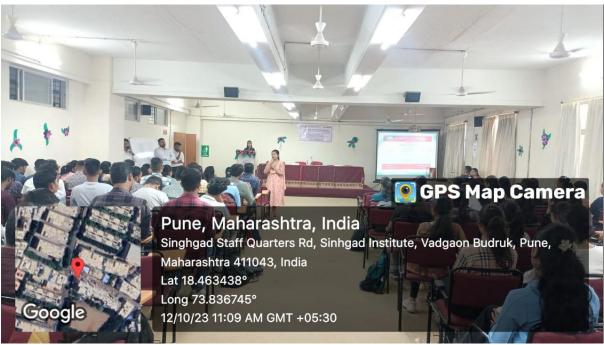

SKNSSBM celebrated the International Yoga Day on 21<sup>st</sup> June at the seminar hall of the college. The Guest of the Day was Ms. MAITHILEE DILIP NEMIWANT a well-known yoga trainer, SKN Medical college and general hospital. With respected Director madam, Dean, all the faculty members, teaching and non-teaching staff, students, enthusiasm the program started. The program started with welcoming of the guest.

Guest speaker started the session my reciting the shlokas. She further explained an Asana is a body posture that is performed to benefit the health and mind.

Mam started with giving the information about the common myths and facts about Yoga, continued with Important Principles of Yoga that are- Stability, comfort, Ease and Non-duality.

Then everyone performed the Asanas-