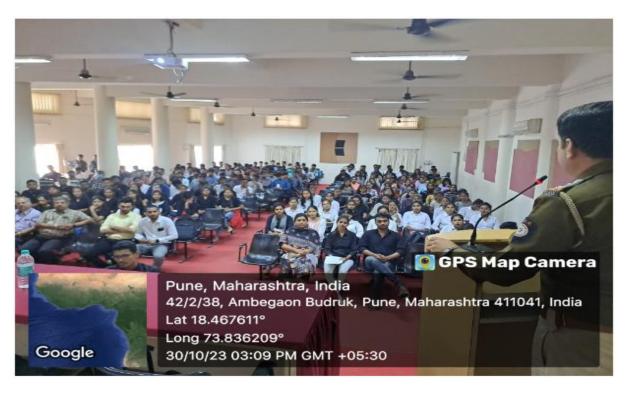

| Sinhgad Technical Education Society's              |                                                                   |  |  |  |  |  |  |
|----------------------------------------------------|-------------------------------------------------------------------|--|--|--|--|--|--|
| S.K.N. Sinhgad School of Business Management, Pune |                                                                   |  |  |  |  |  |  |
| Name of the                                        | Name of the "International Yoga Day Celebration" at SKNSSBM       |  |  |  |  |  |  |
| Program                                            |                                                                   |  |  |  |  |  |  |
| <b>Objective:</b>                                  | To celebrate International Yoga Day. To learn Yoga for mental and |  |  |  |  |  |  |
|                                                    | physical well being                                               |  |  |  |  |  |  |
| No. of participants:                               | 40                                                                |  |  |  |  |  |  |
| Date:                                              | 21st June 2023 June 2023                                          |  |  |  |  |  |  |
| Time                                               | 10 .00 am to 11.00 am                                             |  |  |  |  |  |  |
| Venue:                                             | Seminar Hall                                                      |  |  |  |  |  |  |
| Participants                                       | MBA I and II Students, Teaching and non- Teaching staff           |  |  |  |  |  |  |
| Faculty                                            | Faculty Prof.Manjula Dhulipala, Dr.Roza Parashar                  |  |  |  |  |  |  |
| coordinator:                                       |                                                                   |  |  |  |  |  |  |
| <b>Guest Speaker:</b>                              | Ms.Maithilee Nemiwant -Yoga Trainer                               |  |  |  |  |  |  |
| Director:                                          |                                                                   |  |  |  |  |  |  |

SKNSSBM celebrated the International Yoga Day on 21<sup>st</sup> June at the seminar hall of the college. The Guest of the Day was Ms. MAITHILEE DILIP NEMIWANT a well-known yoga trainer, SKN Medical college and general hospital. With respected Director madam, Dean, all the faculty members, teaching and non-teaching staff, students, enthusiasm the program started. The program started with welcoming of the guest.