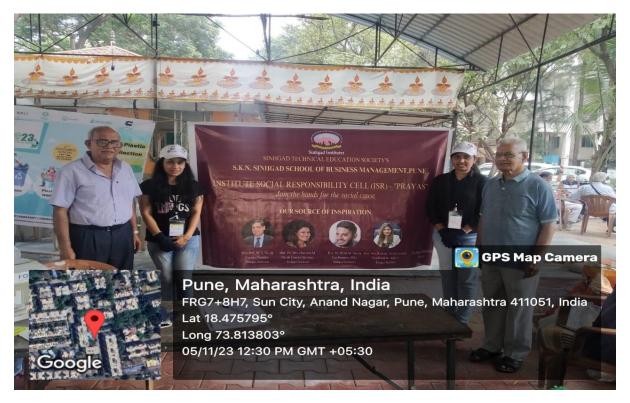

Prof. M. N. Navale M.E. (Elect.) MIE, MBA Founder President Dr. (Mrs.) Sunanda M. Navale B.A., M.P.M., Ph.D. Founder Secretary Dr. Prachi Pargaonkar M.Com., Ph.D., FCA Director

organized by Adar Poonawala Clean City Initiative whenever we are informed. "Cleanliness Drive Awareness " was organized on account of World Environment Day 5<sup>th</sup> June 2023 in association with other organizations (Pune Municipal Corporation,etc ) where our students did cleanliness of the main area of Karve statue, Karve road ,Pune. They also gave speech on awareness of cleanliness, Plastic and E-waste hazards, Keeping dry and wet waste in different dustbins,etc