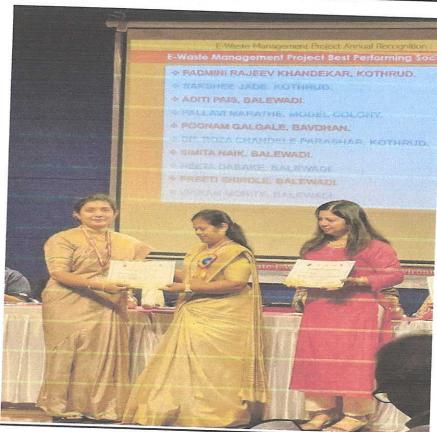

E, MBA Founder President

Dr. (Mrs.) Sunanda M. Navale B.A., M.P.M., Ph.D Founder Secretary

CA Dr. Priya Agashe M.Com., Ph.D., FCA Director

# Photographs of the event:





School or Busines S.No.10/1, Ambegaon Bk., Prine-411041

# THE THE PARTY OF T

Sinhgad Institutes

# SINHGAD TECHNICAL EDUCATION SOCIETY'S

# S.K.N. SINHGAD SCHOOL OF BUSINESS MANAGEMENT

(Approved by AICTE, Recognized by Govt. of Maharashtra & Affiliated to Savitribai Phule Pune University, Accredited by NAAC) S. No. 10/1, Ambegaon (Bk.), Pune – 411041. Phone: + 91 20 24354036

E-mail: director\_sknsbm@sinhgad.edu, website: www.sinhgad.edu

Prof. M. N. Navale M.E. (Elect), MIE, MBA Founder President

Dr. (Mrs.) Sunanda M. Navale B.A., M.P.M., Ph.D Founder Secretary

CA Dr. Priya Agashe M.Com., Ph.D., FCA Director







# THE THE PARTY OF T

Sinhgad Institutes

# SINHGAD TECHNICAL EDUCATION SOCIETY'S

# S.K.N. SINHGAD SCHOOL OF BUSINESS MANAGEMENT

(Approved by AICTE, Recognized by Govt. of Maharashtra & Affiliated to Savitribai Phule Pune University, Accredited by NAAC) S. No. 10/1, Ambegaon (Bk.), Pune – 411041. Phone: + 91 20 24354036

E-mail: director\_sknsbm@sinhgad.edu, website: www.sinhgad.edu

Prof. M. N. Navale M.E. (Elect), MIE, MBA Founder President

Dr. (Mrs.) Sunanda M. Navale B.A., M.P.M., Ph.D Founder Secretary

CA Dr. Priya Agashe M.Com., Ph.D., FCA Director









#### S. K. N. SINHGAD SCHOOL OF BUSINESS MANAGEMENT

Sinhgad Institutes (Approved by AICTE, Recognised by Govt. of Maharashtra & Affiliated to Savitribai Phule Pune University)

S. No. 10/1, Ambegaon (Bk.), Pune - 411041.