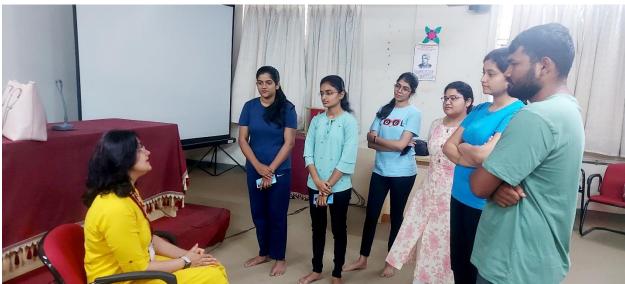

| Sinhgad Technical Education Society's              |                                                                   |  |  |  |  |  |  |
|----------------------------------------------------|-------------------------------------------------------------------|--|--|--|--|--|--|
| S.K.N. Sinhgad School of Business Management, Pune |                                                                   |  |  |  |  |  |  |
| Name of the                                        | Name of the "International Yoga Day Celebration" at SKNSSBM       |  |  |  |  |  |  |
| Program                                            |                                                                   |  |  |  |  |  |  |
| <b>Objective:</b>                                  | To celebrate International Yoga Day. To learn Yoga for mental and |  |  |  |  |  |  |
|                                                    | physical well being                                               |  |  |  |  |  |  |
| No. of participants:                               | 40                                                                |  |  |  |  |  |  |
| Date:                                              | 21st June 2023 June 2023                                          |  |  |  |  |  |  |
| Time                                               | 10 .00 am to 11.00 am                                             |  |  |  |  |  |  |
| Venue:                                             | Seminar Hall                                                      |  |  |  |  |  |  |
| Participants                                       | MBA I and II Students, Teaching and non- Teaching staff           |  |  |  |  |  |  |
| Faculty                                            | Faculty Prof.Manjula Dhulipala, Dr.Roza Parashar                  |  |  |  |  |  |  |
| coordinator:                                       |                                                                   |  |  |  |  |  |  |
| <b>Guest Speaker:</b>                              | Ms.Maithilee Nemiwant -Yoga Trainer                               |  |  |  |  |  |  |
| Director:                                          |                                                                   |  |  |  |  |  |  |

SKNSSBM celebrated the International Yoga Day on 21<sup>st</sup> June at the seminar hall of the college. The Guest of the Day was Ms. MAITHILEE DILIP NEMIWANT a well-known yoga trainer, SKN Medical college and general hospital. With respected Director madam, Dean, all the faculty members, teaching and non-teaching staff, students, enthusiasm the program started. The program started with welcoming of the guest.

Guest speaker started the session my reciting the shlokas. She further explained an Asana is a body posture that is performed to benefit the health and mind.