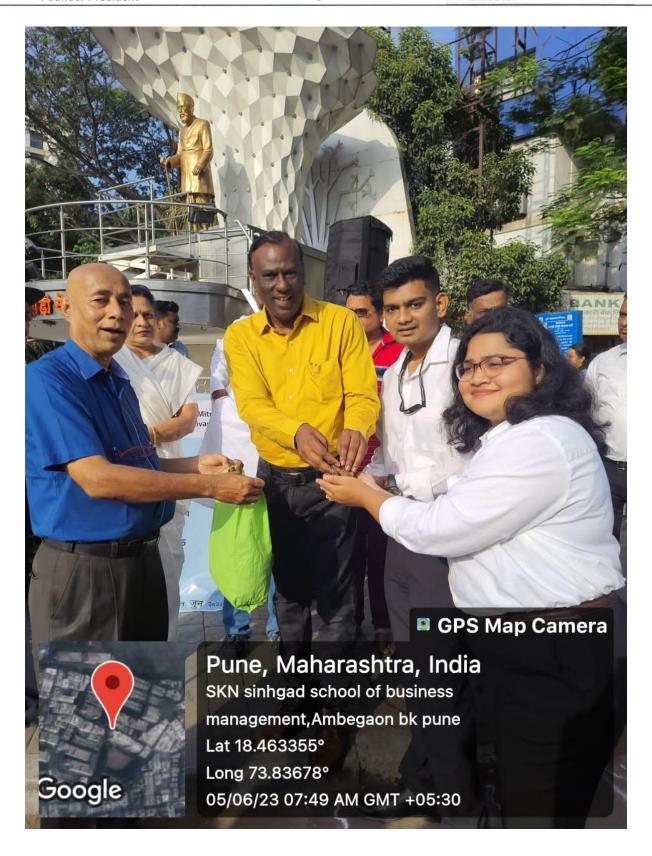

Prof. M. N. Navale M.E. (Elect.) MIE, MBA Founder President Dr. (Mrs.) Sunanda M. Navale B.A., M.P.M., Ph.D. Founder Secretary Dr. Prachi Pargaonkar M.Com., Ph.D., FCA Director

organized by Adar Poonawala Clean City Initiative whenever we are informed. "Cleanliness Drive Awareness " was organized on account of World Environment Day 5<sup>th</sup> June 2023 in association with other organizations (Pune Municipal Corporation,etc ) where our students did cleanliness of the main area of Karve statue, Karve road ,Pune. They also gave speech on awareness of cleanliness, Plastic and E-waste hazards, Keeping dry and wet waste in different dustbins,etc

Prof. M. N. Navale M.E. (Elect.) MIE, MBA Founder President Dr. (Mrs.) Sunanda M. Navale B.A., M.P.M., Ph.D. Founder Secretary Dr. Prachi Pargaonkar M.Com., Ph.D., FCA Director

| Sinhgad Technical Education Society's |                                                                         |  |  |  |  |  |  |
|---------------------------------------|-------------------------------------------------------------------------|--|--|--|--|--|--|
|                                       | S.K.N. Sinhgad School of Business Management,Pune                       |  |  |  |  |  |  |
| Name of the                           | SKNSSBM "Cleanliness Drive and Awareness "with Adar Poonalwala on       |  |  |  |  |  |  |
| Program                               | occasion of World Environment Day                                       |  |  |  |  |  |  |
| Objective                             | a) Awareness of Cleanliness Drive through speech, songs, play,          |  |  |  |  |  |  |
|                                       | cleanliness of area b) Awareness of dry, wet waste and Plastic, E-waste |  |  |  |  |  |  |
| Students                              | Saurabh Chavan MBAI Div A                                               |  |  |  |  |  |  |
| participated:                         | Rushikesh Jadhav MBA I Div A                                            |  |  |  |  |  |  |
|                                       | Shubham Pawar MBA I Div A                                               |  |  |  |  |  |  |
|                                       | Antariksh Ingle MBA I Div A                                             |  |  |  |  |  |  |
|                                       | Karansingh Barge MBA I Div B<br>Sharvari Ghate MBA I Div C              |  |  |  |  |  |  |
|                                       | Dhole MBA I Div C                                                       |  |  |  |  |  |  |
|                                       | Sanat Bhujbal MBA I Div D                                               |  |  |  |  |  |  |
|                                       | Krushna Dhumatkar MBA I Div D                                           |  |  |  |  |  |  |
|                                       | Kapil Dharak MBA I Div D                                                |  |  |  |  |  |  |
|                                       | Sanket Patil MBA I Div E                                                |  |  |  |  |  |  |
|                                       | Divya Kanade MBA I Div E                                                |  |  |  |  |  |  |
|                                       | Aniket Shelar MBA I Div E                                               |  |  |  |  |  |  |
|                                       | Lukesh Wankade MBA I Div E                                              |  |  |  |  |  |  |
| Date:                                 | 5 <sup>th</sup> June 2023                                               |  |  |  |  |  |  |
| Time                                  | 7 .00 am to 9.00 am                                                     |  |  |  |  |  |  |
| Venue:                                | Karve Statue, Karve Road, Pune                                          |  |  |  |  |  |  |
| Participants                          | MBA I Students                                                          |  |  |  |  |  |  |
| Faculty                               | Dr.Shalaka Sakhrekar , Dr.Roza Parashar                                 |  |  |  |  |  |  |
| coordinator:                          |                                                                         |  |  |  |  |  |  |
| Adar Poonawala coordinator :          | Mr.Malhar Karwande CEO- Adar Poonawala Clean city Initiative            |  |  |  |  |  |  |
| Director:                             | Dr.Prachi Pargaonkar – Director ,SKNSSBM                                |  |  |  |  |  |  |