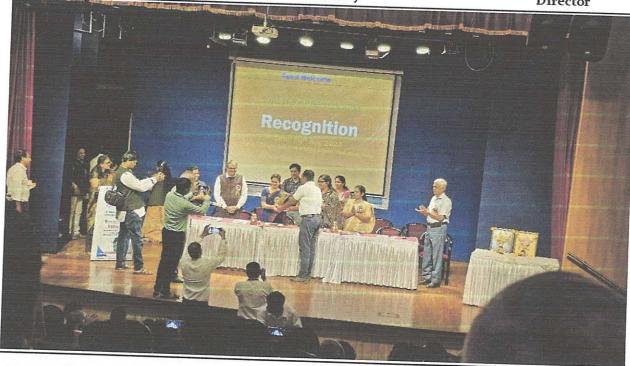

MIE, MBA Founder President

Dr. (Mrs.) Sunanda M. Navale B.A., M.P.M., Ph.D Founder Secretary

CA Dr. Priya Agashe M.Com., Ph.D., FCA Director

# Photographs of the event:





School or Busines S.No.10/1, Ambegaon Bk., Prine-411041

# THE THE PARTY OF T

Sinhgad Institutes

# SINHGAD TECHNICAL EDUCATION SOCIETY'S

# S.K.N. SINHGAD SCHOOL OF BUSINESS MANAGEMENT

(Approved by AICTE, Recognized by Govt. of Maharashtra & Affiliated to Savitribai Phule Pune University, Accredited by NAAC) S. No. 10/1, Ambegaon (Bk.), Pune – 411041. Phone: + 91 20 24354036

E-mail: director\_sknsbm@sinhgad.edu, website: www.sinhgad.edu

Prof. M. N. Navale M.E. (Elect), MIE, MBA Founder President

Dr. (Mrs.) Sunanda M. Navale B.A., M.P.M., Ph.D Founder Secretary

CA Dr. Priya Agashe M.Com., Ph.D., FCA Director







# THE THE PARTY OF T

Sinhgad Institutes

# SINHGAD TECHNICAL EDUCATION SOCIETY'S

# S.K.N. SINHGAD SCHOOL OF BUSINESS MANAGEMENT

(Approved by AICTE, Recognized by Govt. of Maharashtra & Affiliated to Savitribai Phule Pune University, Accredited by NAAC) S. No. 10/1, Ambegaon (Bk.), Pune – 411041. Phone: + 91 20 24354036

E-mail: director\_sknsbm@sinhgad.edu, website: www.sinhgad.edu

Prof. M. N. Navale M.E. (Elect), MIE, MBA Founder President

Dr. (Mrs.) Sunanda M. Navale B.A., M.P.M., Ph.D Founder Secretary

CA Dr. Priya Agashe M.Com., Ph.D., FCA Director









#### S. K. N. SINHGAD SCHOOL OF BUSINESS MANAGEMENT

Sinhgad Institutes (Approved by AICTE, Recognised by Govt. of Maharashtra & Affiliated to Savitribai Phule Pune University)

S. No. 10/1, Ambegaon (Bk.), Pune - 411041