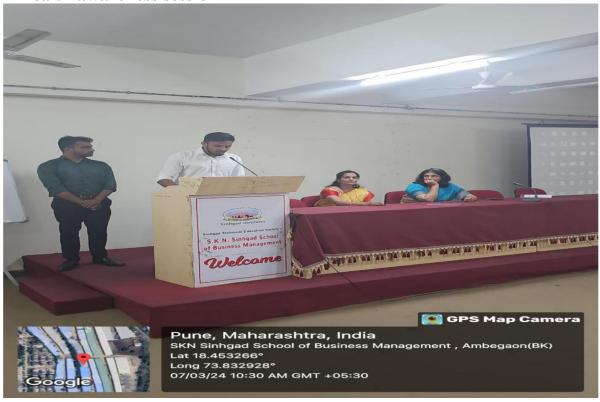

| Sinhgad Technical Education Society's              |                                                                   |  |  |  |  |  |  |
|----------------------------------------------------|-------------------------------------------------------------------|--|--|--|--|--|--|
| S.K.N. Sinhgad School of Business Management, Pune |                                                                   |  |  |  |  |  |  |
| Name of the                                        | Name of the "International Yoga Day Celebration" at SKNSSBM       |  |  |  |  |  |  |
| Program                                            |                                                                   |  |  |  |  |  |  |
| <b>Objective:</b>                                  | To celebrate International Yoga Day. To learn Yoga for mental and |  |  |  |  |  |  |
|                                                    | physical well being                                               |  |  |  |  |  |  |
| No. of participants:                               | 40                                                                |  |  |  |  |  |  |
| Date:                                              | 21st June 2023 June 2023                                          |  |  |  |  |  |  |
| Time                                               | 10 .00 am to 11.00 am                                             |  |  |  |  |  |  |
| Venue:                                             | Seminar Hall                                                      |  |  |  |  |  |  |
| Participants                                       | MBA I and II Students, Teaching and non- Teaching staff           |  |  |  |  |  |  |
| Faculty                                            | Faculty Prof.Manjula Dhulipala, Dr.Roza Parashar                  |  |  |  |  |  |  |
| coordinator:                                       |                                                                   |  |  |  |  |  |  |
| <b>Guest Speaker:</b>                              | Ms.Maithilee Nemiwant -Yoga Trainer                               |  |  |  |  |  |  |
| Director:                                          |                                                                   |  |  |  |  |  |  |

SKNSSBM celebrated the International Yoga Day on 21<sup>st</sup> June at the seminar hall of the college. The Guest of the Day was Ms. MAITHILEE DILIP NEMIWANT a well-known yoga trainer, SKN Medical college and general hospital. With respected Director madam, Dean, all the faculty members, teaching and non-teaching staff, students, enthusiasm the program started. The program started with welcoming of the guest.