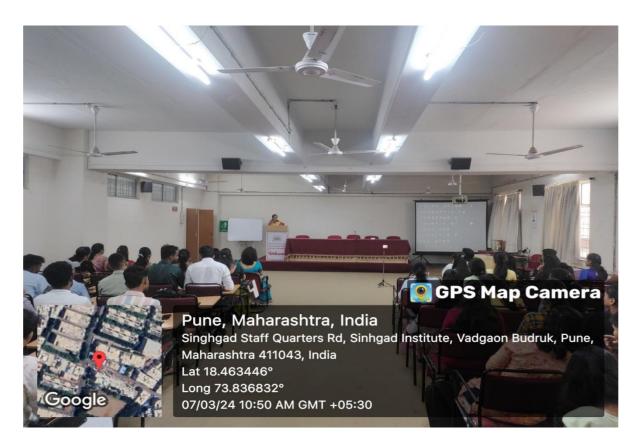

| Sinhgad Technical Education Society's              |                                                                   |  |  |  |  |  |  |
|----------------------------------------------------|-------------------------------------------------------------------|--|--|--|--|--|--|
| S.K.N. Sinhgad School of Business Management, Pune |                                                                   |  |  |  |  |  |  |
| Name of the                                        | Name of the "International Yoga Day Celebration" at SKNSSBM       |  |  |  |  |  |  |
| Program                                            |                                                                   |  |  |  |  |  |  |
| <b>Objective:</b>                                  | To celebrate International Yoga Day. To learn Yoga for mental and |  |  |  |  |  |  |
|                                                    | physical well being                                               |  |  |  |  |  |  |
| No. of participants:                               | 40                                                                |  |  |  |  |  |  |
| Date:                                              | 21st June 2023 June 2023                                          |  |  |  |  |  |  |
| Time                                               | 10 .00 am to 11.00 am                                             |  |  |  |  |  |  |
| Venue:                                             | Seminar Hall                                                      |  |  |  |  |  |  |
| Participants                                       | MBA I and II Students, Teaching and non- Teaching staff           |  |  |  |  |  |  |
| Faculty                                            | Faculty Prof.Manjula Dhulipala, Dr.Roza Parashar                  |  |  |  |  |  |  |
| coordinator:                                       |                                                                   |  |  |  |  |  |  |
| <b>Guest Speaker:</b>                              | Ms.Maithilee Nemiwant -Yoga Trainer                               |  |  |  |  |  |  |
| Director:                                          |                                                                   |  |  |  |  |  |  |

SKNSSBM celebrated the International Yoga Day on 21<sup>st</sup> June at the seminar hall of the college. The Guest of the Day was Ms. MAITHILEE DILIP NEMIWANT a well-known yoga trainer, SKN Medical college and general hospital. With respected Director madam, Dean, all the faculty members, teaching and non-teaching staff, students, enthusiasm the program started. The program started with welcoming of the guest.