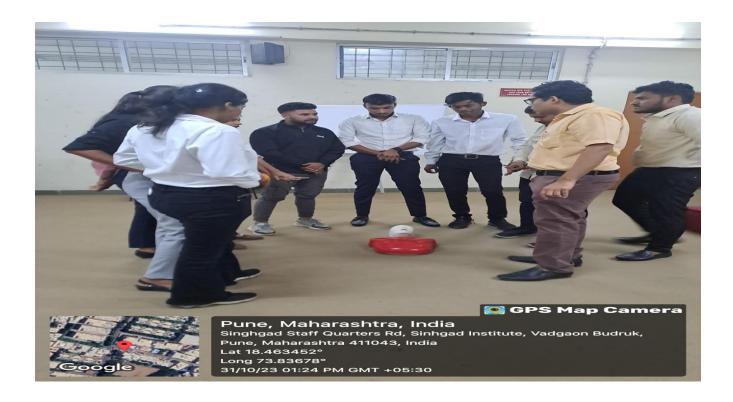

| Sinhgad Technical Education Society's              |                                                                   |  |  |  |  |  |  |
|----------------------------------------------------|-------------------------------------------------------------------|--|--|--|--|--|--|
| S.K.N. Sinhgad School of Business Management, Pune |                                                                   |  |  |  |  |  |  |
| Name of the                                        | Name of the "International Yoga Day Celebration" at SKNSSBM       |  |  |  |  |  |  |
| Program                                            |                                                                   |  |  |  |  |  |  |
| <b>Objective:</b>                                  | To celebrate International Yoga Day. To learn Yoga for mental and |  |  |  |  |  |  |
|                                                    | physical well being                                               |  |  |  |  |  |  |
| No. of participants:                               | 40                                                                |  |  |  |  |  |  |
| Date:                                              | 21st June 2023 June 2023                                          |  |  |  |  |  |  |
| Time                                               | 10 .00 am to 11.00 am                                             |  |  |  |  |  |  |
| Venue:                                             | Seminar Hall                                                      |  |  |  |  |  |  |
| Participants                                       | MBA I and II Students, Teaching and non- Teaching staff           |  |  |  |  |  |  |
| Faculty                                            | Faculty Prof.Manjula Dhulipala, Dr.Roza Parashar                  |  |  |  |  |  |  |
| coordinator:                                       |                                                                   |  |  |  |  |  |  |
| <b>Guest Speaker:</b>                              | Ms.Maithilee Nemiwant -Yoga Trainer                               |  |  |  |  |  |  |
| Director:                                          |                                                                   |  |  |  |  |  |  |

The purpose of International Yoga Day is to raise awareness of the value of yoga in fostering physical, mental, and spiritual well-being on June 21.

Celebration of International Yoga Day in colleges has three main goals in mind: to increase public knowledge of the health benefits of yoga, to promote active involvement, and to promote a climate of holistic wellbeing among both students and staff.

SKNSSBM celebrated the International Yoga Day on 21<sup>st</sup> June at the seminar hall of the college. The Guest of the Day was Ms. MAITHILEE DILIP NEMIWANT a well-known yoga trainer, SKN Medical college and general hospital. With respected Director madam, Dean, all the faculty members, teaching and non-teaching staff, students, enthusiasm the program started. The program started with welcoming of the guest.