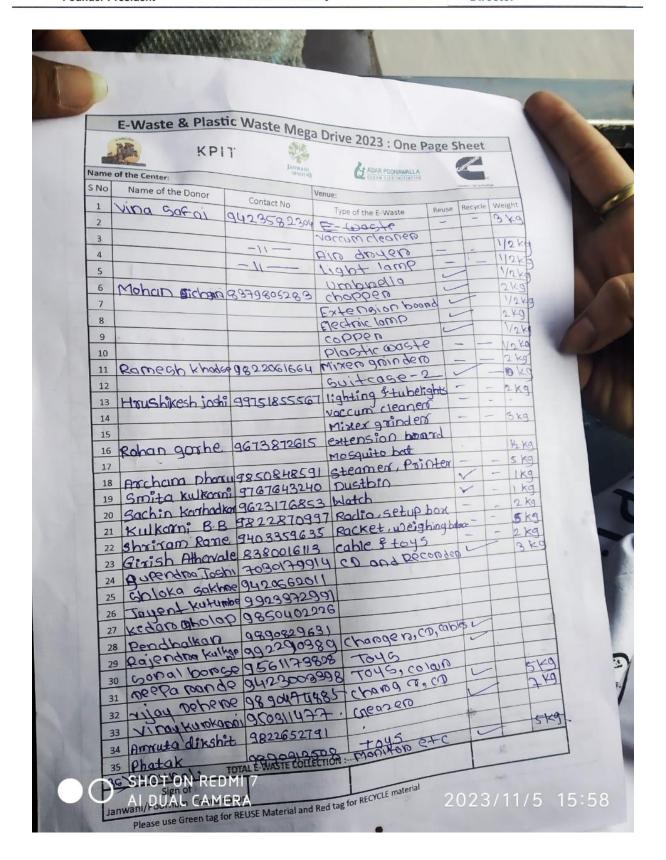

|              |                                                                 | 3/11/5 1               |

#### SINHGAD TECHNICAL EDUCATION SOCIETY'S $_{\tiny{(\!R)}}$



#### S. K. N. SINHGAD SCHOOL OF BUSINESS MANAGEMENT

Sinhgad Institutes (Approved by AICTE, Recognised by Govt. of Maharashtra & Affiliated to Savitribai Phule Pune University)

S. No. 10/1, Ambegaon (Bk.), Pune - 411041. **Phone**: +91 20 2435 4036

Telefax: +91 20 2435 4036 Email: director sknsbm@sinhgad.edu

Prof. M. N. Navale M.E. (Elect.) MIE, MBA Founder President Dr. (Mrs.) Sunanda M. Navale B.A., M.P.M., Ph.D.

Founder Secretary





### SINHGAD TECHNICAL EDUCATION SOCIETY'S $_{\mathbb{R}}$

### S. K. N. SINHGAD SCHOOL OF BUSINESS MANAGEMENT

Sinhgad Institutes (Approved by AICTE, Recognised by Govt. of Maharashtra & Affiliated to Savitribai Phule Pune University)

S. No. 10/1, Ambegaon (Bk.), Pune - 411041. Phone : +91 20 2435 4036

Telefax: +91 20 2435 4036 Email : director\_sknsbm@sinhgad.edu

Prof. M. N. Navale M.E. (Elect.) MIE, MBA Founder President Dr. (Mrs.) Sunanda M. Navale B.A., M.P.M., Ph.D. Founder Secretary Dr. Prachi Pargaonkar M.Com., Ph.D., FCA Director

#### Photographs of Awareness Rally:







#### S. K. N. SINHGAD SCHOOL OF BUSINESS MANAGEMENT

Sinhgad Institutes (Approved by AICTE, Recognised by Govt. of Maharashtra & Affiliated to Savitribai Phule Pune University)

S. No. 10/1, Ambegaon (Bk.