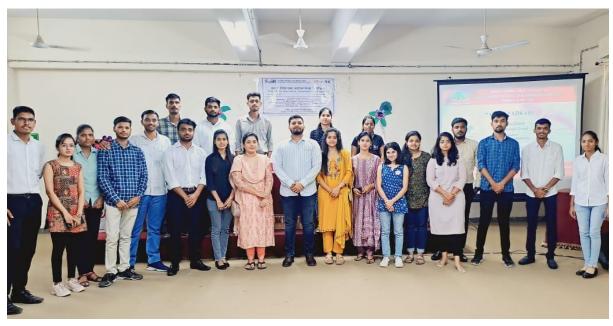

| Sinhgad Technical Education Society's              |                                                                   |  |  |  |  |  |  |
|----------------------------------------------------|-------------------------------------------------------------------|--|--|--|--|--|--|
| S.K.N. Sinhgad School of Business Management, Pune |                                                                   |  |  |  |  |  |  |
| Name of the                                        | Name of the "International Yoga Day Celebration" at SKNSSBM       |  |  |  |  |  |  |
| Program                                            |                                                                   |  |  |  |  |  |  |
| <b>Objective:</b>                                  | To celebrate International Yoga Day. To learn Yoga for mental and |  |  |  |  |  |  |
|                                                    | physical well being                                               |  |  |  |  |  |  |
| No. of participants:                               | 40                                                                |  |  |  |  |  |  |
| Date:                                              | 21st June 2023 June 2023                                          |  |  |  |  |  |  |
| Time                                               | 10 .00 am to 11.00 am                                             |  |  |  |  |  |  |
| Venue:                                             | Seminar Hall                                                      |  |  |  |  |  |  |
| Participants                                       | MBA I and II Students, Teaching and non- Teaching staff           |  |  |  |  |  |  |
| Faculty                                            | Faculty Prof.Manjula Dhulipala, Dr.Roza Parashar                  |  |  |  |  |  |  |
| coordinator:                                       |                                                                   |  |  |  |  |  |  |
| <b>Guest Speaker:</b>                              | Ms.Maithilee Nemiwant -Yoga Trainer                               |  |  |  |  |  |  |
| Director:                                          |                                                                   |  |  |  |  |  |  |

SKNSSBM celebrated the International Yoga Day on 21<sup>st</sup> June at the seminar hall of the college. The Guest of the Day was Ms. MAITHILEE DILIP NEMIWANT a well-known yoga trainer, SKN Medical college and general hospital. With respected Director madam, Dean, all the faculty members, teaching and non-teaching staff, students, enthusiasm the program started. The program started with welcoming of the guest.