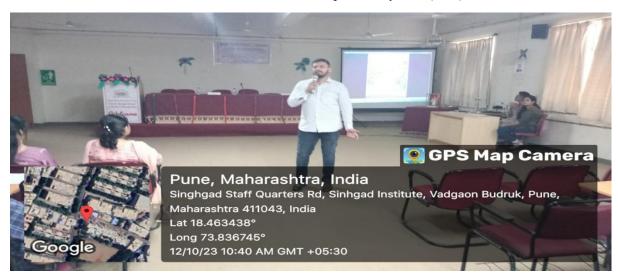

## REPORT OF TREE PLANTATION ON OCCASION OF WORLD ENVIORNMENT DAY 5<sup>th</sup> June 2023

Tree Plantation Activity on occasion of World Environment Day and Massive Tree Plantation Drive – MeriLiFE mission of Dept. of Higher Education, Ministry of Education-reg.

SKN Sinhgad School of Business Management every year carries out Tree Plantation activity with Staff and students through our Institute Social Responsibility cell "PRAYTNA " *join hands for the social cause*. Director madam thanked all staff and students to take this initiative.Dr.Roza Parashar Faculty coordinator informed the Estate Office -Sinhgad Institutes Vadgaon campus to help in identifying the place for Tree plantation in campus and Estate office provided help for staff in arranging this activity smoothly with required things for this activity.