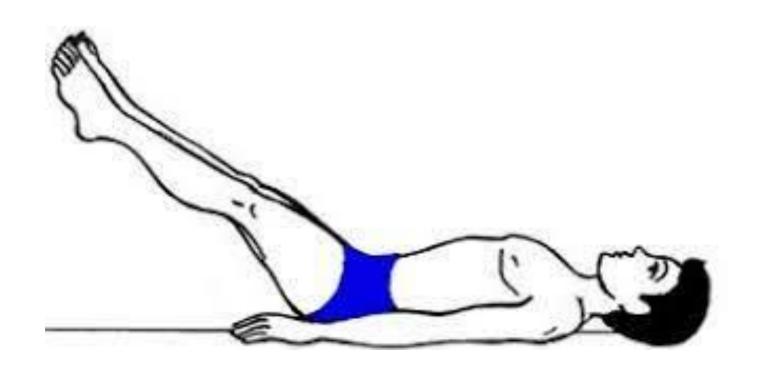

Samasthiti, Tadasana, Vrukshasana, Trikonasana, Dandasana, Bhadrasana, Vajrasana, Uttana-Manduk-Asana, Shashankasana and Sukhasana.

After this yoga trainer took breathing exercises to give importance and correct style of breathing.