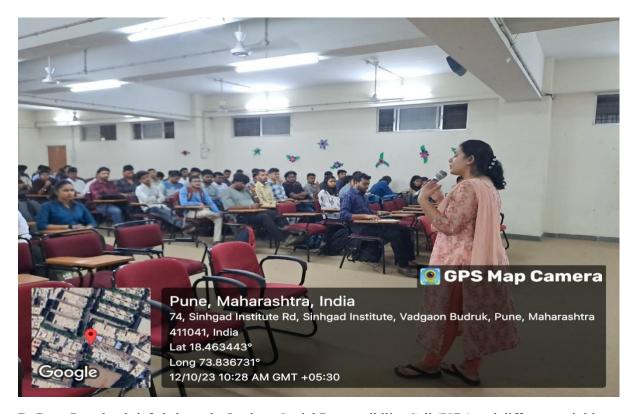

SKNSSBM celebrated the International Yoga Day on 21<sup>st</sup> June at the seminar hall of the college. The Guest of the Day was Ms. MAITHILEE DILIP NEMIWANT a well-known yoga trainer, SKN Medical college and general hospital. With respected Director madam, Dean, all the faculty members, teaching and non-teaching staff, students, enthusiasm the program started. The program started with welcoming of the guest.

Guest speaker started the session my reciting the shlokas. She further explained an Asana is a body posture that is performed to benefit the health and mind.

Mam started with giving the information about the common myths and facts about Yoga, continued with Important Principles of Yoga that are- Stability, comfort, Ease and Non-duality.

Then everyone performed the Asanas-