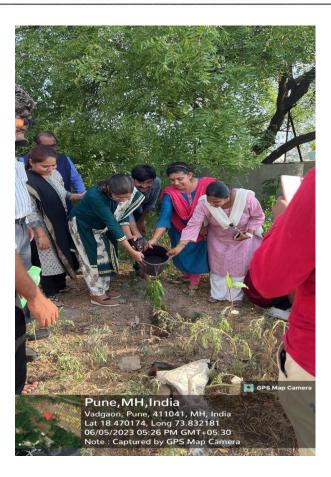

| Sinhgad Technical Education Society's |                                                                     |  |  |  |  |  |
|---------------------------------------|---------------------------------------------------------------------|--|--|--|--|--|
|                                       | S.K.N. Sinhgad School of Business Management, Pune                  |  |  |  |  |  |
| Name of the                           | SKNSSBM "Tree Plantation "with Adar Poonalwala on occasion of World |  |  |  |  |  |
| Program                               | Environment Day                                                     |  |  |  |  |  |
| Objective                             |                                                                     |  |  |  |  |  |
| Students                              | Saurabh Chavan MBAI Div A                                           |  |  |  |  |  |
| participated:                         | Rushikesh Jadhav MBA I Div A                                        |  |  |  |  |  |
|                                       | Shubham Pawar MBA I Div A                                           |  |  |  |  |  |
|                                       | Antariksh Ingle MBA I Div A Karansingh Barge MBA I Div B            |  |  |  |  |  |
|                                       | Sharvari Ghate MBA I Div C                                          |  |  |  |  |  |
|                                       | Dhole MBA I Div C                                                   |  |  |  |  |  |
|                                       | Sanat Bhujbal MBA I Div D                                           |  |  |  |  |  |
|                                       | Krushna Dhumatkar MBA I Div D                                       |  |  |  |  |  |
|                                       | Kapil Dharak MBA I Div D                                            |  |  |  |  |  |
|                                       | Sanket Patil MBA I Div E                                            |  |  |  |  |  |
|                                       | Divya Kanade MBA I Div E                                            |  |  |  |  |  |
|                                       | Aniket Shelar MBA I Div E                                           |  |  |  |  |  |
|                                       | Lukesh Wankade MBA I Div E                                          |  |  |  |  |  |
| Date:                                 | 5 <sup>th</sup> June 2023                                           |  |  |  |  |  |
| Time                                  | 9 .00 am to 11.00 am                                                |  |  |  |  |  |
| Venue:                                | Mayur colony ,Kothrud,Pune                                          |  |  |  |  |  |
| Participants                          | MBA I Students                                                      |  |  |  |  |  |
| Faculty                               | Dr.Shalaka Sakhrekar , Dr.Roza Parashar                             |  |  |  |  |  |
| coordinator:                          |                                                                     |  |  |  |  |  |
| Adar Poonawala                        | Mr.Malhar Karwande CEO- Adar Poonawala Clean city Initiative        |  |  |  |  |  |
| coordinator:                          |                                                                     |  |  |  |  |  |
| Director:                             | Dr.Prachi Pargaonkar – Director ,SKNSSBM                            |  |  |  |  |  |

organized by Adar Poonawala Clean City Initiative whenever we are informed. "Tree Plantation Activity" was organized on account of World Environment Day 5<sup>th</sup> June 2023 in association with other organizations (Pune Municipal Corporation ) where our students did cleanliness of the main area of Kothrud ,Pune. They planted the trees with government officials and dignitaries of invited for this event.