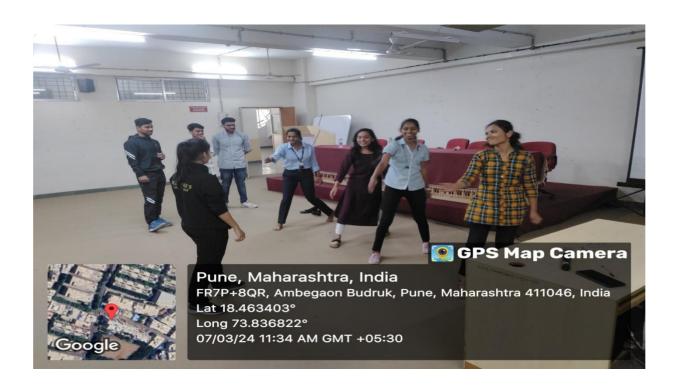

| Sinhgad Technical Education Society's              |                                                                   |  |  |  |  |  |  |
|----------------------------------------------------|-------------------------------------------------------------------|--|--|--|--|--|--|
| S.K.N. Sinhgad School of Business Management, Pune |                                                                   |  |  |  |  |  |  |
| Name of the                                        | Name of the "International Yoga Day Celebration" at SKNSSBM       |  |  |  |  |  |  |
| Program                                            |                                                                   |  |  |  |  |  |  |
| <b>Objective:</b>                                  | To celebrate International Yoga Day. To learn Yoga for mental and |  |  |  |  |  |  |
|                                                    | physical well being                                               |  |  |  |  |  |  |
| No. of participants:                               | 40                                                                |  |  |  |  |  |  |
| Date:                                              | 21st June 2023 June 2023                                          |  |  |  |  |  |  |
| Time                                               | 10 .00 am to 11.00 am                                             |  |  |  |  |  |  |
| Venue:                                             | Seminar Hall                                                      |  |  |  |  |  |  |
| Participants                                       | MBA I and II Students, Teaching and non- Teaching staff           |  |  |  |  |  |  |
| Faculty                                            | Faculty Prof.Manjula Dhulipala, Dr.Roza Parashar                  |  |  |  |  |  |  |
| coordinator:                                       |                                                                   |  |  |  |  |  |  |
| <b>Guest Speaker:</b>                              | Ms.Maithilee Nemiwant -Yoga Trainer                               |  |  |  |  |  |  |
| Director:                                          |                                                                   |  |  |  |  |  |  |

SKNSSBM celebrated the International Yoga Day on 21<sup>st</sup> June at the seminar hall of the college. The Guest of the Day was Ms. MAITHILEE DILIP NEMIWANT a well-known yoga trainer, SKN Medical college and general hospital. With respected Director madam, Dean, all the faculty members, teaching and non-teaching staff, students, enthusiasm the program started. The program started with welcoming of the guest.

Everyone did yoga with eagerness and enjoyed the session. Lastly, many participants asked their queries where it was answered by the Guest.

At last the program ended with the concluding speech of guest speaker and vote of Thanks was expressed by Sushmita Verma MBA I Student to madam for her guidance.