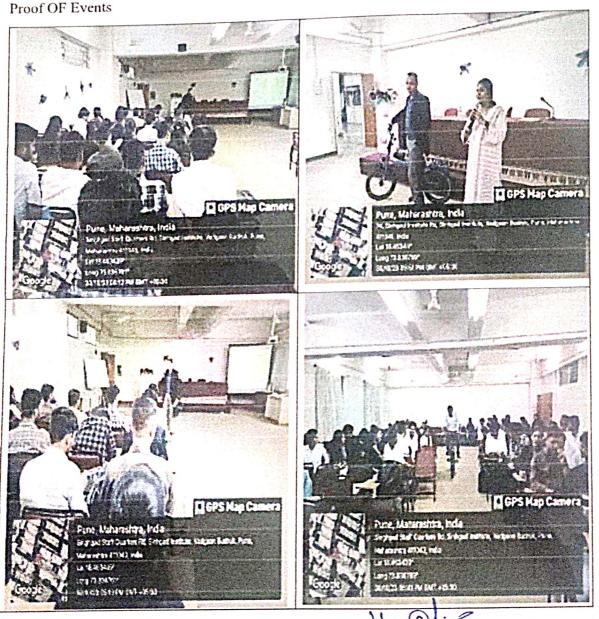

inhgad School - Rusiness Management

S.No. 10/1, Ambegaon (Bk.), Pune 41



### SINHOAD TECHNICAL EDUCATION SOCIETY'S

### S. K. N. SINHGAD SCHOOL OF BUSINESS MANAGEMENT

grained by Griv. of Hallacounders & Affiliated to Sevitabal Paulie Puris Linboursity).

1001. Autregonol (Bh.) Pure. 411041. Phone. 495.20.2435.4036.

1002. Autregonol (Bh.) Pure. 411041. Phone. 495.20.2435.4036.

1003. 4019. 20.2436.4036. Empl.: Streeter. Hallacoundgeonoged emu.

Prof. M. N. Navala Mr. (Flect 1555, 555A Facutation Providents

Dr. (Mrs.) Sunanda M. Navale az. Mrs. Pt t Founder Secretary

- 1) Students got aware about entrepreneurship, problem solving attitude, innovation and idea generation.
- 2) Information gathered by students for the steps taken in consideration while starting any startup or venture.



Dr. Sadhana Ogale **Faculty Coordinator** 



Dr. Prachi Pargaonkar Director Director

Sinhgad Technical F. Jucation Society's S.K.N. Sinhgad School and Isiness Management S.No. 10/1, Ambegaon (Bk.), Pune 41





### S. K. N. SINHGAD SCHOOL OF BUSINESS MANAGEMENT

Sinhead Institutes. (Approved by AICTE, Recognised by Griv. of Maharashtra & Afrikated to Savitribai Phule P

No. 10/1, Ambigson (Bk.), Pune: 411041. Phone. +91.20.2435.4036.
 Telefax. +91.20.2435.4036. Email: director. shipsim@sinhgart.edu.

Prof. M. N. Navele ME (EWES) MIE MISA Founder President

Dr. (Mrs.) Sunanda M. Navale Founder Secretary

Dr. Prachi Pargaonkar Director

Date: 28/10/2023

#### Notice

All MBA-I and MBA-II students are hereby informed that Guest session is planned on 30th October 2023. Details of the Guest