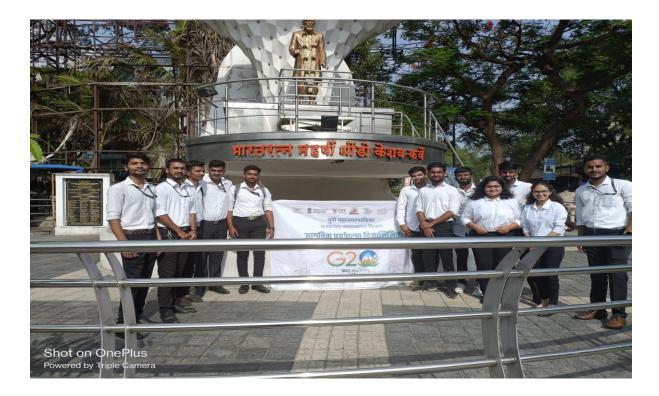

#### Photographs of the event:

SKNSSBM participated in 3 activities on account of WORLD ENVIORNMENT DAY AS FOLLOWS:

| Activity 1 | "CLEANLINESS | Karve Statue, Karve | 7am to 9am         |
|------------|--------------|---------------------|--------------------|
|            | DRIVE"       | Road,Pune           |                    |
| Activity 2 | "TREE        | Kothrud,Pune        | 9.00 am to 11.00am |
|            | PLANTATION"  |                     |                    |
| Activity 3 | "TREE        | Sinhgad Institues   | 5.00 pm to 6.00pm  |
|            | PLANTATION"  | Campus, Vadgaon In- |                    |
|            | Activity     | out gate,Near Bus   |                    |
|            |              | Parking,Pune        |                    |
|            |              |                     |                    |

Prof. M. N. Navale M.E. (Elect.) MIE, MBA Founder President Dr. (Mrs.) Sunanda M. Navale B.A., M.P.M., Ph.D. Founder Secretary Dr. Prachi Pargaonkar M.Com., Ph.D., FCA Director

organized by Adar Poonawala Clean City Initiative whenever we are informed. "Cleanliness Drive Awareness " was organized on account of World Environment Day 5<sup>th</sup> June 2023 in association with other organizations (Pune Municipal Corporation,etc ) where our students did cleanliness of the main area of Karve statue, Karve road ,Pune. They also gave speech on awareness of cleanliness, Plastic and E-waste hazards, Keeping dry and wet waste in different dustbins,etc