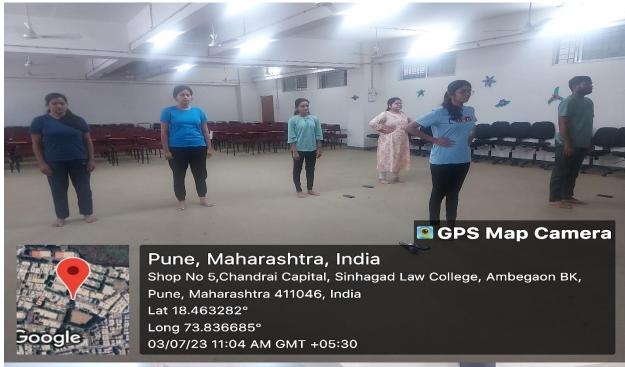

| Sinhgad Technical Education Society's              |                                                                   |  |  |  |  |  |  |
|----------------------------------------------------|-------------------------------------------------------------------|--|--|--|--|--|--|
| S.K.N. Sinhgad School of Business Management, Pune |                                                                   |  |  |  |  |  |  |
| Name of the                                        | Name of the "International Yoga Day Celebration" at SKNSSBM       |  |  |  |  |  |  |
| Program                                            |                                                                   |  |  |  |  |  |  |
| <b>Objective:</b>                                  | To celebrate International Yoga Day. To learn Yoga for mental and |  |  |  |  |  |  |
|                                                    | physical well being                                               |  |  |  |  |  |  |
| No. of participants:                               | 40                                                                |  |  |  |  |  |  |
| Date:                                              | 21st June 2023 June 2023                                          |  |  |  |  |  |  |
| Time                                               | 10 .00 am to 11.00 am                                             |  |  |  |  |  |  |
| Venue:                                             | Seminar Hall                                                      |  |  |  |  |  |  |
| Participants                                       | MBA I and II Students, Teaching and non- Teaching staff           |  |  |  |  |  |  |
| Faculty                                            | Faculty Prof.Manjula Dhulipala, Dr.Roza Parashar                  |  |  |  |  |  |  |
| coordinator:                                       |                                                                   |  |  |  |  |  |  |
| <b>Guest Speaker:</b>                              | Ms.Maithilee Nemiwant -Yoga Trainer                               |  |  |  |  |  |  |
| Director:                                          |                                                                   |  |  |  |  |  |  |

SKNSSBM celebrated the International Yoga Day on 21<sup>st</sup> June at the seminar hall of the college. The Guest of the Day was Ms. MAITHILEE DILIP NEMIWANT a well-known yoga trainer, SKN Medical college and general hospital. With respected Director madam, Dean, all the faculty members, teaching and non-teaching staff, students, enthusiasm the program started. The program started with welcoming of the guest.

Guest speaker started the session my reciting the shlokas. She further explained an Asana is a body posture that is performed to benefit the health and mind.