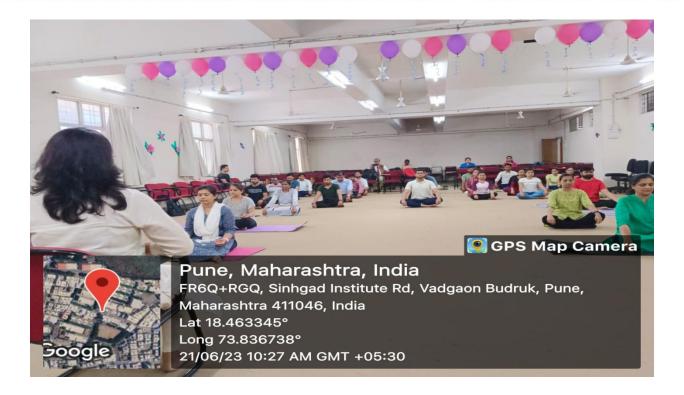

| Sinhgad Technical Education Society's              |                                                                   |  |  |  |  |  |  |
|----------------------------------------------------|-------------------------------------------------------------------|--|--|--|--|--|--|
| S.K.N. Sinhgad School of Business Management, Pune |                                                                   |  |  |  |  |  |  |
| Name of the                                        | Name of the "International Yoga Day Celebration" at SKNSSBM       |  |  |  |  |  |  |
| Program                                            |                                                                   |  |  |  |  |  |  |
| <b>Objective:</b>                                  | To celebrate International Yoga Day. To learn Yoga for mental and |  |  |  |  |  |  |
|                                                    | physical well being                                               |  |  |  |  |  |  |
| No. of participants:                               | 40                                                                |  |  |  |  |  |  |
| Date:                                              | 21st June 2023 June 2023                                          |  |  |  |  |  |  |
| Time                                               | 10 .00 am to 11.00 am                                             |  |  |  |  |  |  |
| Venue:                                             | Seminar Hall                                                      |  |  |  |  |  |  |
| Participants                                       | MBA I and II Students, Teaching and non- Teaching staff           |  |  |  |  |  |  |
| Faculty                                            | Faculty Prof.Manjula Dhulipala, Dr.Roza Parashar                  |  |  |  |  |  |  |
| coordinator:                                       |                                                                   |  |  |  |  |  |  |
| <b>Guest Speaker:</b>                              | Ms.Maithilee Nemiwant -Yoga Trainer                               |  |  |  |  |  |  |
| Director:                                          |                                                                   |  |  |  |  |  |  |

SKNSSBM celebrated the International Yoga Day on 21<sup>st</sup> June at the seminar hall of the college. The Guest of the Day was Ms. MAITHILEE DILIP NEMIWANT a well-known yoga trainer, SKN Medical college and general hospital. With respected Director madam, Dean, all the faculty members, teaching and non-teaching staff, students, enthusiasm the program started. The program started with welcoming of the guest.