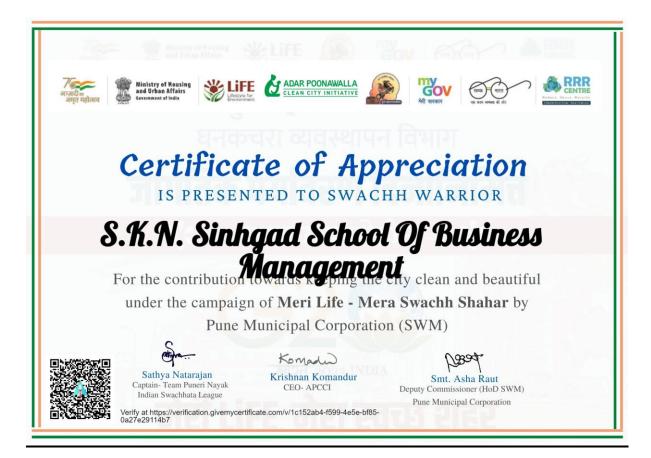

#### **Appreciation certificate from Pune Municipal Corporation**

SINHGAD TECHNICAL EDUCATION SOCIETY'S $_{\circledR}$ 

# Certificate of Appreciation

IS PRESENTED TO SWACHH WARRIOR

# Dr. Prachi Pargaonkar

For the contribution towards keeping the city clean and beautiful under the campaign of Meri Life - Mera Swachh Shahar by Pune Municipal Corporation (SWM)

Sathya Natarajan Captain- Team Puneri Navak Indian Swachhata League

Krishnan Komandur

Smt. Asha Raut Deputy Commissioner (HoD SWM) Pune Municipal Corporation

Verify at https://verification.givemycertificate.com/v/e9445265-2d02-4c0b-b48a-34a39374f875