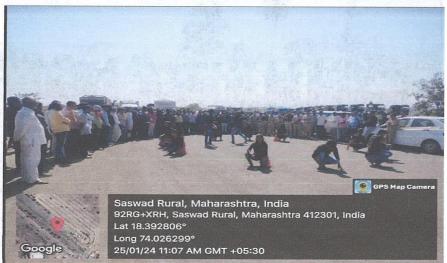

ale M.E. (Elect), MIE, MBA Founder President Dr. (Mrs.) Sunanda M. Navale B.A., M.P.M., Ph.D. Founder Secretory Dr. Prachi Pargaonkar M.Com., Ph.D., FCA Director

#### Street Play for Road Safety Awareness at RTO , Saswad ,Pune



Shri Ashish Parashar-Senior RTO Officer, Pune with other officials and students of SKN Sinhgad School of Business Management.





#### S.K.N. SINHGAD SCHOOL OF BUSINESS MANAGEMENT

(Approved by AICTE, recognized by Govt. of Maharashtra & Affiliated to Savitribai Phule Pune University, Accredited by NAAC) S. No. 10/1, Ambegaon (Bk.), Pune – 411041. Phone: +91 20 24354036 E-mail: director\_sknsbm@sinhgad.edu, website: www.sinhgad.edu

Prof. M. N. Navale M.E. (Elect), MIE, MBA Founder President

Dr. (Mrs.) Sunanda M. Navale B.A., M.P.M., Ph.D. Founder Secretory







#### S.K.N. SINHGAD SCHOOL OF BUSINESS MANAGEMENT

(Approved by AICTE, recognized by Govt. of Maharashtra & Affiliated to Savitribai Phule Pune University, Accredited by NAAC) S. No. 10/1, Ambegaon (Bk.), Pune – 411041. Phone: + 91 20 24354036 E-mail: director\_sknsbm@sinhgad.edu, website: www.sinhgad.edu

Prof. M. N. Navale M.E. (Elect), MIE, MBA Founder President Dr. (Mrs.) Sunanda M. Navale B.A., M.P.M., Ph.D. Founder Secretory Dr. Prachi Pargaonkar M.Com., Ph.D., FCA Director

#### Street Play for Road Safety Awareness at IDTR,RTO,Pimpri Chinchwad,Pune







#### S.K.N. SINHGAD SCHOOL OF BUSINESS MANAGEMENT

(Approved by AICTE, recognized by Govt. of Maharashtra & Affiliated to Savitribai Phule Pune University, Accredited by NAAC) S. No. 10/1, Ambegaon (Bk.), Pune – 411041. Phone: