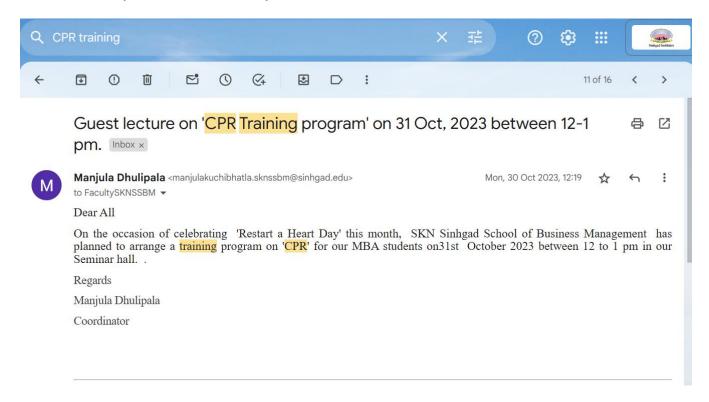

| 11 | On the occasion of 'Restart a Heart Day' - G.L on 'CPR training' by Dr Seema Kedkar (HOD, Cardio, Sinhgad Medical College) | 25 <sup>th</sup> October 2023  |
|----|----------------------------------------------------------------------------------------------------------------------------|--------------------------------|
|    | by Di Seema Redkai (110D), Cardio, Shinigad Medicai Conege)                                                                |                                |
| 12 | Guest Session on Problem Solving and Ideation Workshop                                                                     | 26 <sup>th</sup> October 2023: |
| 13 | Road safety Awareness drive organized under Institute Social                                                               | 30th October 2023.             |
|    | Responsibility Cell "Prayas".                                                                                              |                                |
| 14 | E-waste and plastic waste collection drive organized under                                                                 | 5th November 2023              |
|    | SKNSSBM's Institute Social Responsibility Cell "Prayas".                                                                   |                                |
| 15 | Stress Management Workshop                                                                                                 | 24 Nov.:                       |
| 16 | Street Play performed by students at RTO, Pune and Pimpri                                                                  | 25 <sup>th</sup> January 2024  |
|    | Chinchwad RTO Office organized under Institute Social                                                                      |                                |
|    | Responsibility Cell "Prayas".                                                                                              |                                |
| 17 | Health awareness session on the occasion of Women's Day                                                                    | 7th March 2024                 |
|    | celebration.                                                                                                               |                                |
| 18 | Workshop on Human Rights, Indian Judiciary System and                                                                      | 27th March 2024                |
|    | Constitution of India                                                                                                      |                                |
|    |                                                                                                                            |                                |