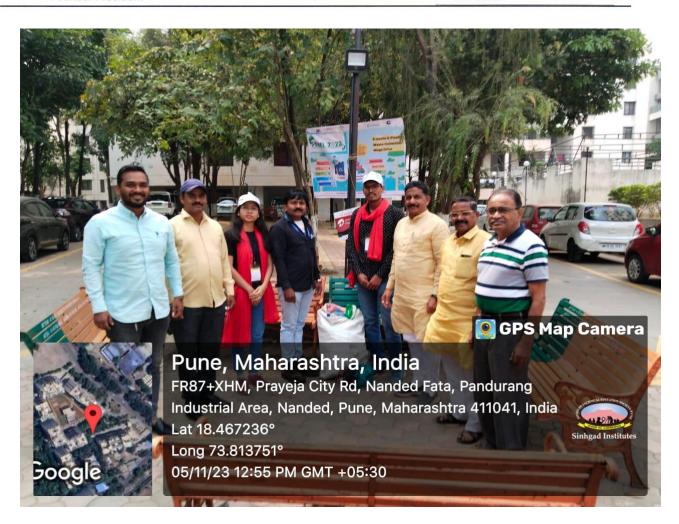

organized by Adar Poonawala Clean City Initiative whenever we are informed. "Tree Plantation Activity" was organized on account of World Environment Day 5<sup>th</sup> June 2023 in association with other organizations (Pune Municipal Corporation ) where our students did cleanliness of the main area of Kothrud ,Pune. They planted the trees with government officials and dignitaries of invited for this event.