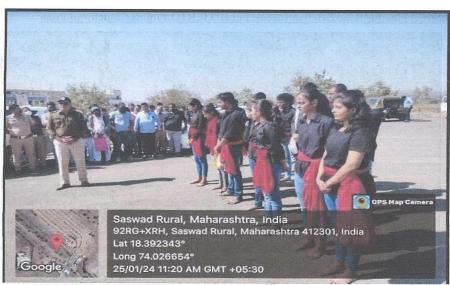

avale M.E. (Elect), MIE, MBA Founder President Dr. (Mrs.) Sunanda M. Navale B.A., M.P.M., Ph.D. Founder Secretory Dr. Prachi Pargaonkar M.Com., Ph.D., FCA Director

#### Street Play for Road Safety Awareness at RTO , Saswad ,Pune



Shri Ashish Parashar-Senior RTO Officer, Pune with other officials and students of SKN Sinhgad School of Business Management.





#### S.K.N. SINHGAD SCHOOL OF BUSINESS MANAGEMENT

(Approved by AICTE, recognized by Govt. of Maharashtra & Affiliated to Savitribai Phule Pune University, Accredited by NAAC) S. No. 10/1, Ambegaon (Bk.), Pune – 411041. Phone: +91 20 24354036 E-mail: director\_sknsbm@sinhgad.edu, website: www.sinhgad.edu

Prof. M. N. Navale M.E. (Elect), MIE, MBA Founder President

Dr. (Mrs.) Sunanda M. Navale B.A., M.P.M., Ph.D. Founder Secretory







#### S.K.N. SINHGAD SCHOOL OF BUSINESS MANAGEMENT

(Approved by AICTE, recognized by Govt. of Maharashtra & Affiliated to Savitribai Phule Pune University, Accredited by NAAC) S. No. 10/1, Ambegaon (Bk.), Pune – 411041. Phone: + 91 20 24354036 E-mail: director\_sknsbm@sinhgad.edu, website: www.sinhgad.edu

Prof. M. N. Navale M.E. (Elect), MIE, MBA Founder President Dr. (Mrs.) Sunanda M. Navale B.A., M.P.M., Ph.D. Founder Secretory Dr. Prachi Pargaonkar M.Com., Ph.D., FCA Director

#### Street Play for Road Safety Awareness at IDTR,RTO,Pimpri Chinchwad,Pune







#### S.K.N. SINHGAD SCHOOL OF BUSINESS MANAGEMENT

(Approved by AICTE, recognized by Govt. of Maharashtra & Affiliated to Savitribai Phule Pune University, Accredited by NAAC) S. No. 10/1, Ambegaon (Bk.), Pune – 411041. Phon