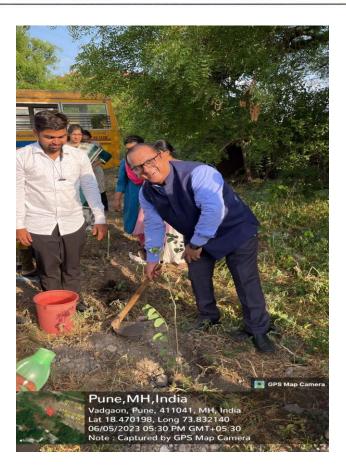

## REPORT OF TREE PLANTATION ON OCCASION OF WORLD ENVIORNMENT DAY 5<sup>th</sup> June 2023

Tree Plantation Activity on occasion of World Environment Day and Massive Tree Plantation Drive – MeriLiFE mission of Dept. of Higher Education, Ministry of Education-reg.

| Name of the Activity:               | Tree Plantation Activity on occasion of World               |  |  |  |  |  |
|-------------------------------------|-------------------------------------------------------------|--|--|--|--|--|
|                                     | environment Day                                             |  |  |  |  |  |
| Date:                               | 5 <sup>th</sup> June 2023                                   |  |  |  |  |  |
| Time:                               | 5pm to 6pm                                                  |  |  |  |  |  |
| Place of Tree Plantation:           | Sinhgad Institutes Vadgaon Campus In-Out gate (Bus Parking) |  |  |  |  |  |
| <b>Number of Trees Planted:</b>     | 11 ( Banyan, Ashoka ,Apta )                                 |  |  |  |  |  |
| <b>Number of Faculties present:</b> | 14                                                          |  |  |  |  |  |
| Number of non teaching staff:       | 4                                                           |  |  |  |  |  |
| <b>Number of students Present:</b>  | 15                                                          |  |  |  |  |  |

SKN Sinhgad School of Business Management every year carries out Tree Plantation activity with Staff and students through our Institute Social Responsibility cell "PRAYTNA " *join hands for the social cause*. Director madam thanked all staff and students to take this initiative.Dr.Roza Parashar Faculty coordinator informed the Estate Office -Sinhgad Institutes Vadgaon campus to help in identifying the place for Tree plantation in campus and Estate office provided help for staff in arranging this activity smoothly with required things for this activity.